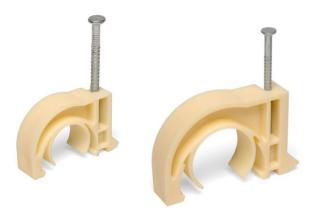

## **Combination Half Clamps**

**Product Specifications** 

## **FEATURES**

- Impact resistant to 0°F (-18°C)
- Max temp 160°F (71°C) continuous
- Each clamp fits two sizes of pipe
- · Supports Copper and PEX tubing
- Not recommended for CPVC tubing
- With preloaded nail

| ✓ To<br>Submit | Part #  | Description                                                    | Bag<br>Quantity | Case<br>Quantity |
|----------------|---------|----------------------------------------------------------------|-----------------|------------------|
|                | ML82864 | Combination, Supports 1/2" & 3/4", with preloaded Nail         | 100             | 1000             |
|                | ML82865 | Combination, Supports 3/4" IPS/1-1/4" CTS, with preloaded Nail | 25              | 100              |