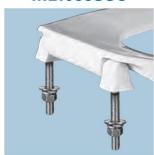

|
| Material:         | Plastic                                                                                                             |
| Style:            | Open Front less Cover                                                                                               |
| Bumpers:          | Two                                                                                                                 |
| Hinges:           | Plastic Non Self-Sustaining (1055), or Self-Sustaining (1055SSC), with 300 Series Stainless Steel Posts and Pintles |
| Fastening System: | Non-Corrosive 300 Series Stainless Steel Hardware                                                                   |



#### ML1055



PLASTIC HINGES WITH STAINLESS STEEL POSTS AND PINTLES

## **ML1055SSC**



NON-CORROSIVE STAINLESS STEEL HARDWARE



### Warranty

See warranty information for more details.

All dimensions listed are nominal. MAINLINE® reserves the right to make product and material changes at any time without notice.