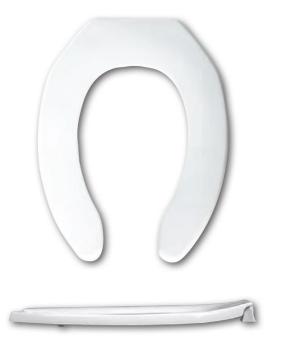

# Plastic Commercial Elongated Toilet Seat

**Product Specifications** 

#### **Description**

Open front less cover, elongated, heavy-duty, injection molded solid plastic toilet seat. Features two molded-in bumpers, non self-sustaining (1055), or self-sustaining (1055SSC), check hinges with non-corrosive 300 Series stainless steel posts, pintles and hardware. This seat complies with American National Standard Z124.5 Toilet (Water Closet) Seats as a class Commercial Heavy Duty.

## Model: ML1055 / ML1055SSC

| Specifications    |                                                                                                                     |
|-------------------|---------------------------------------------------------------------------------------------------------------------|
| Size:             | Elongated                                                                                                           |
| Weight:           | 2.9 lbs                                                                                                             |
| Color:            | White (000)                                                                                                         |
| Material:         | Plastic                                                                                                             |
| Style:            | Open Front less Cover                                                                                               |
| Bumpers:          | Two                                                                                                                 |
| Hinges:           | Plastic Non Self-Sustaining (1055), or Self-Sustaining (1055SSC), with 300 Series Stainless Steel Posts and Pintles |
| Fastening System: | Non-Corrosive 300 Series Stainless Steel Hardware                                                                   |