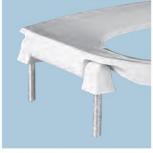

|
| Material:         | Plastic                                                                                                             |
| Style:            | Open Front less Cover                                                                                               |
| Bumpers:          | Two                                                                                                                 |
| Hinges:           | Plastic Non Self-Sustaining (1055), or Self-Sustaining (1055SSC), with 300 Series Stainless Steel Posts and Pintles |
| Fastening System: | Non-Corrosive 300 Series Stainless Steel Hardware                                                                   |



#### ML1055



PLASTIC HINGES WITH STAINLESS STEEL POSTS AND PINTLES

## **ML1055SSC**



NON-CORROSIVE STAINLESS STEEL HARDWARE



### Warranty

See warranty information for more details.

All dimensions listed are nominal. MAINLINE® reserves the right to make product and material changes at any time without notice.