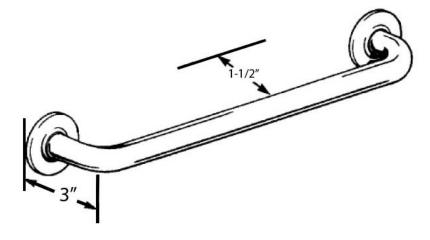

#### **FEATURES**

- 1-½" Stainless Steel Grab Bar with Concealed Mounting Flange
- 17 GA 304 (18-8) Stainless Steel Tube
- 12 GA 3-1/8" dia. 304 (18-8) Stainless Steel Flanges
- One Piece Snap Over Escutcheons
- #10 x 2" Phillips Head Self Tapping Stainless Steel Screws (qty 4)
- ADA Compliant