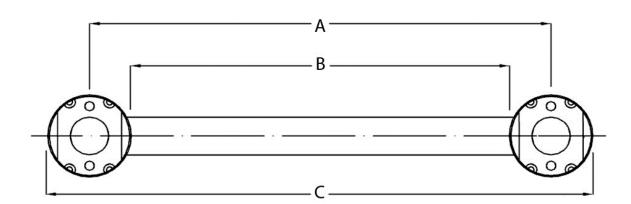

| PART No. | A (inches) | B (inches) | C (inches) |
|----------|------------|------------|------------|
| ML8918   | 18         | 14.875     | 21.125     |
| ML8924   | 24         | 20.875     | 27.125     |
| ML8936   | 36         | 32.875     | 39.125     |
| ML8942   | 42         | 38.875     | 45.125     |