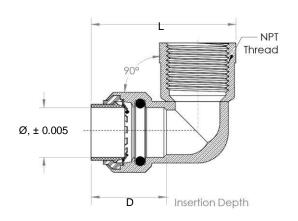

## **DIMENSIONS**

| #          | Ø     | D    | ٦    |
|------------|-------|------|------|
| MLU304LF   | 0.515 | 0.81 | 1.61 |
| MLU308LF   | 0.64  | 1    | 1.79 |
| MLU314LF   | TBD   | TBD  | TBD  |
| MLU304LF-S | 0.515 | 0.81 | 1.61 |
| MLU308LF-S | 0.64  | 1    | 1.79 |
| MLU314LF-S | TBD   | TBD  | TBD  |