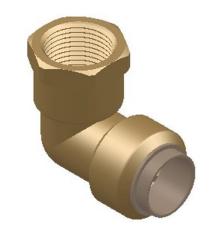

## Push Connect® Brass FIP 90 Degree Elbows

## **PRODUCT FEATURES**

- Forged Lead Free\* Brass
- Maximum Working Pressure: 200 PSI
- Maximum Temperature Rating: 200° F
- · Compatible with Copper, CPVC, PEX & PE-RT
- · Replaceable O-Ring Seal Design
- Removable and Reusable
- · Push to Connect
- Full Flow
- · Available with Pre-Inserted Stiffener