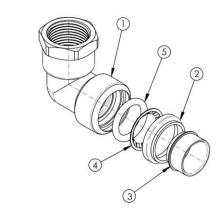

## **MATERIALS & SPECIFICATIONS**

| # | Component   | Material        |
|---|-------------|-----------------|
| 1 | Body        | Lead Free Brass |
| 2 | Seat Ring   | POM             |
| 3 | Push Ring   | POM             |
| 4 | Grip ring   | Stainless Steel |
| 5 | O-Ring Seal | EPDM70          |