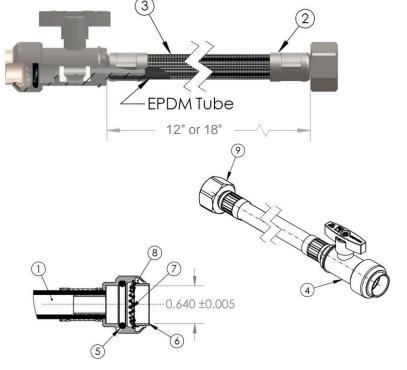

#### **MATERIALS & SPECIFICATIONS**

| # | Component     | Material            |  |
|---|---------------|---------------------|--|
| 1 | Rubber Hose   | EPDM 70 Perox       |  |
| 2 | Ferrule       | Stainless Steel 304 |  |
| 3 | Hose Braiding | Stainless Steel 304 |  |
| 4 | Fitting Head  | Lead Free Brass     |  |
| 5 | O-Ring        | EPDM 70 Perox       |  |
| 6 | Push Release  | POM                 |  |
| 7 | Grip Ring     | Stainless Steel     |  |
| 8 | Seat Ring     | POM                 |  |
| 9 | Nut           | Stainless Steel     |  |