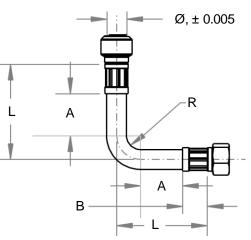

#### **BENDING RADIUS (in)**

| Ø    | R    | Α    | В    | L (@ 90°) |
|------|------|------|------|-----------|
| 1/2" | 1.38 | 1.38 | 1.06 | 1.06      |

Contact your sales representative for more information or visit our website at mainlinecollection.com