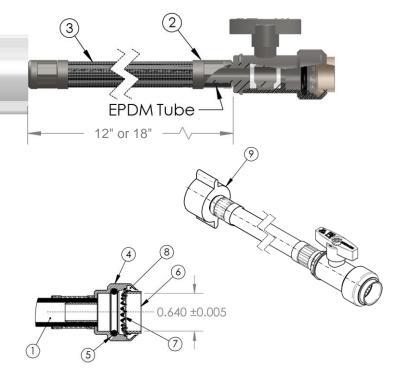

#### **MATERIALS & SPECIFICATIONS**

| # | Component     | Material            |  |
|---|---------------|---------------------|--|
| 1 | Rubber Hose   | EPDM 70 Perox       |  |
| 2 | Ferrule       | Stainless Steel 304 |  |
| 3 | Hose Braiding | Stainless Steel 304 |  |
| 4 | Fitting Head  | Lead Free Brass     |  |
| 5 | O-Ring        | EPDM 70 Perox       |  |
| 6 | Push Release  | POM                 |  |
| 7 | Grip Ring     | Stainless Steel     |  |
| 8 | Seat Ring     | POM                 |  |
| 9 | Nut           | PTFE                |  |