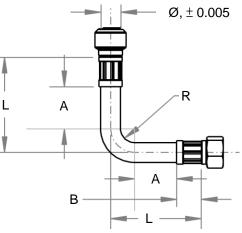

#### **BENDING RADIUS (in)**

| Ø    | R    | Α    | В    | L (@ 90°) |
|------|------|------|------|-----------|
| 1/2" | 1.38 | 1.38 | 1.06 | 1.06      |

Revised 9/26/2017