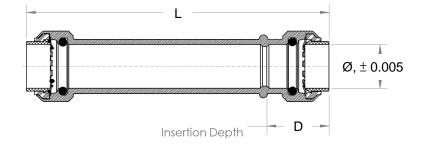

## **DIMENSIONS**

| #           | Ø     | D    | L    |
|-------------|-------|------|------|
| MLU3008LF   | 0.64  | 1    | 4.43 |
| MLU3016LF   | 0.88  | 1.06 | 4.37 |
| MLU3020LF   | 1.142 | 1.31 | 4.49 |
| MLU3008LF-S | 0.64  | 1    | 4.43 |
| MLU3016LF-S | 0.88  | 1.06 | 4.37 |
| MLU3020LF-S | 1.142 | 1.31 | 4.49 |