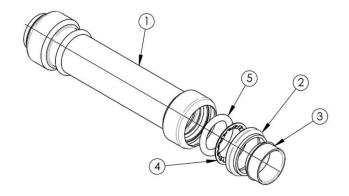

## **MATERIALS & SPECIFICATIONS**

| # | Component   | Material        |  |
|---|-------------|-----------------|--|
| 1 | Body        | Lead Free Brass |  |
| 2 | Seat Ring   | POM             |  |
| 3 | Push Ring   | POM             |  |
| 4 | Grip ring   | Stainless Steel |  |
| 5 | O-Ring Seal | EPDM70          |  |