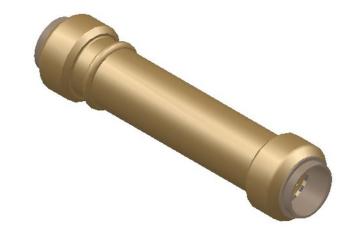

## Push Connect® Brass Slip Repair Couplings

**Product Specifications** 

Page 1 of 2

## **PRODUCT FEATURES**

- Forged Lead Free\* Brass
- Maximum Working Pressure: 200 PSI
- Maximum Temperature Rating: 200° F
- · Compatible with Copper, CPVC, PEX & PE-RT
- · Replaceable O-Ring Seal Design
- · Removable and Reusable
- Push to Connect
- Full Flow
- · Available with Pre-Inserted Stiffener