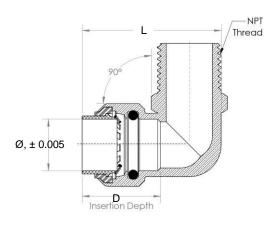

#### DIMENSIONS

| #          | Ø     | D    | L    |
|------------|-------|------|------|
| MLU277LF   | 0.515 | 0.81 | 1.46 |
| MLU280LF   | 0.638 | 0.97 | 1.77 |
| MLU286LF   | TBD   | TBD  | TBD  |
| MLU277LF-S | 0.515 | 0.81 | 1.46 |
| MLU280LF-S | 0.638 | 0.97 | 1.77 |
| MLU286LF-S | TBD   | TBD  | TBD  |