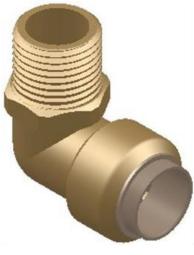

## Push Connect<sup>®</sup> Brass MIP 90 Degree Elbows

### **PRODUCT FEATURES**

- Forged Lead Free\* Brass
- Maximum Working Pressure: 200 PSI
- Maximum Temperature Rating: 200° F
- Compatible with Copper, CPVC, PEX & PE-RT
- Replaceable O-Ring Seal Design
- Removable and Reusable
- Push to Connect
- Full Flow
- Available with Pre-Inserted Stiffener
- Dow Corning 111 O-Ring Silicone Lubricant applied

#### **APPROVED APPLICATIONS**

- Plumbing
- Hydronic Heating
- HeatingIrrigation
- Behind Walls without Access Panel
- Underground

NOTE: When using PEX, a tube stiffener should be inserted into the PEX tubing end prior to insertion into the fitting.