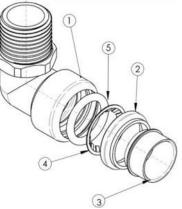

#### **MATERIALS & SPECIFICATIONS**

| # | Component   | Material        |
|---|-------------|-----------------|
| 1 | Body        | Lead Free Brass |
| 2 | Seat Ring   | POM             |
| 3 | Push Ring   | POM             |
| 4 | Grip ring   | Stainless Steel |
| 5 | O-Ring Seal | EPDM70          |