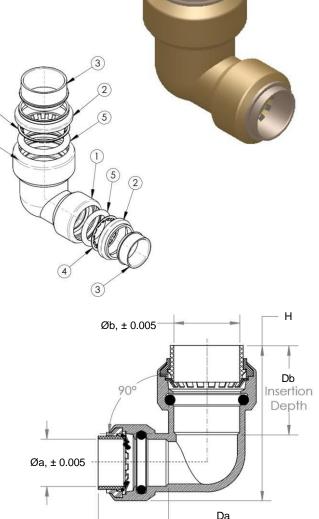

### **MATERIALS & SPECIFICATIONS**

| # | Component   | Material        |
|---|-------------|-----------------|
| 1 | Body        | Lead Free Brass |
| 2 | Seat Ring   | POM             |
| 3 | Push Ring   | POM             |
| 4 | Grip ring   | Stainless Steel |
| 5 | O-Ring Seal | EPDM70          |

#### DIMENSIONS

| #          | Øa   | Øb   | Da  | Db   | Н    |
|------------|------|------|-----|------|------|
| MLU274LF   | 0.64 | 0.88 | 1   | 1.06 | 2.14 |
| MLU278LF   | TBD  | TBD  | TBD | TBD  | TBD  |
| MLU274LF-S | 0.64 | 0.88 | 1   | 1.06 | 2.14 |
| MLU278LF-S | TBD  | TBD  | TBD | TBD  | TBD  |