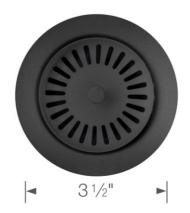

## **Features**

- Fits 3-1/2" sink opening, replaces existing flange.
- · Color-coordinated to match Silgranit Sinks

| ✓ To<br>Submit | Part #   | Description   |
|----------------|----------|---------------|
|                | LX240323 | Anthracite    |
|                | LX240321 | Café          |
|                | LX440007 | Chrome        |
|                | LX240324 | Cinder        |
|                | LX240327 | Coal Black    |
|                | LX240325 | Metallic Gray |
|                | LX203439 | Soft White    |
|                | LX240322 | Truffle       |
|                | LX203441 | Volcano Gray  |
|                | LX240319 | White         |