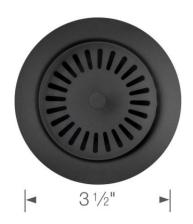

## **Features**

- Fits InSinkErator and similar brand disposals
- Fits 3-1/2" sink opening, replaces existing flange.
- · Color-coordinated to match Silgranit Sinks

| ✓ To<br>Submit | Part #   | Description   |
|----------------|----------|---------------|
|                | LX240333 | Anthracite    |
|                | LX240330 | Café          |
|                | LX240334 | Cinder        |
|                | LX240339 | Coal Black    |
|                | LX240335 | Metallic Gray |
|                | LX203443 | Soft White    |
|                | LX240332 | Truffle       |
|                | LX203451 | Volcano Gray  |
|                | LX240328 | White         |