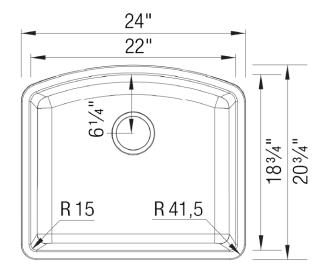

#### NOMINAL DIMENSIONS

| TO MILE OF THE PROPERTY OF THE |                                                |            |          |
|--------------------------------------------------------------------------------------------------------------------------------------------------------------------------------------------------------------------------------------------------------------------------------------------------------------------------------------------------------------------------------------------------------------------------------------------------------------------------------------------------------------------------------------------------------------------------------------------------------------------------------------------------------------------------------------------------------------------------------------------------------------------------------------------------------------------------------------------------------------------------------------------------------------------------------------------------------------------------------------------------------------------------------------------------------------------------------------------------------------------------------------------------------------------------------------------------------------------------------------------------------------------------------------------------------------------------------------------------------------------------------------------------------------------------------------------------------------------------------------------------------------------------------------------------------------------------------------------------------------------------------------------------------------------------------------------------------------------------------------------------------------------------------------------------------------------------------------------------------------------------------------------------------------------------------------------------------------------------------------------------------------------------------------------------------------------------------------------------------------------------------|------------------------------------------------|------------|----------|
|                                                                                                                                                                                                                                                                                                                                                                                                                                                                                                                                                                                                                                                                                                                                                                                                                                                                                                                                                                                                                                                                                                                                                                                                                                                                                                                                                                                                                                                                                                                                                                                                                                                                                                                                                                                                                                                                                                                                                                                                                                                                                                                                | CUTOUT                                         |            | DRAIN    |
| OVERALL                                                                                                                                                                                                                                                                                                                                                                                                                                                                                                                                                                                                                                                                                                                                                                                                                                                                                                                                                                                                                                                                                                                                                                                                                                                                                                                                                                                                                                                                                                                                                                                                                                                                                                                                                                                                                                                                                                                                                                                                                                                                                                                        | SIZE                                           | BOWL DEPTH | DIAMETER |
| 24"X20-3/4"                                                                                                                                                                                                                                                                                                                                                                                                                                                                                                                                                                                                                                                                                                                                                                                                                                                                                                                                                                                                                                                                                                                                                                                                                                                                                                                                                                                                                                                                                                                                                                                                                                                                                                                                                                                                                                                                                                                                                                                                                                                                                                                    | Template provided with approximate 1/8" reveal | 10"        | 3-1/2"   |