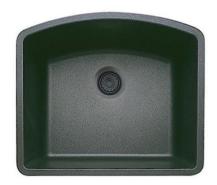

# SILGRANIT® Single Bowl Undermount

## L U X A R T.

#### **Product Specifications**

#### **MODELS**

LX440174 Single Bowl, 10" bowl depth, ANTHRACITE

LX440172 Single Bowl, 10" bowl depth, CAFÉ BROWN

LX440175 Single Bowl, 10" bowl depth, WHITE

LX440173 Single Bowl, 10" bowl depth, METALLIC GRAY

LX441281 Single Bowl, 10" bowl depth, TRUFFLE

LX441468 Single Bowl, 10" bowl depth, CINDER

LX442906 Single Bowl, 10" bowl depth, COAL BLACK

LX443061 Single Bowl, 10" bowl depth, SOFT WHITE

LX443098 Single Bowl, 10" bowl depth, VOLCANO GRAY



Model LX440174 shown in ANTHRACITE

\* basket strainer not included

#### **FEATURES**

- Required outside cabinet: 27"
- 80% solid granite
- Heat resistant up to 536°F
- Unsurpassed cleanability backed by industry leading 7 patents!
- · Resistant to scratches, stains and all household acids and alkali solutions
- Template provided with approximate 1/8" reveal
- Undermount clips included
- · Limited lifetime warranty

#### **OPTIONAL ACCESORIES**

- Celcon Disposal Flange with Strainer/Stopper: LX125
- Celcon Basket Strainer: LX105

#### **CODE/STANDARDS COMPLIANCE**

ANSI Z124.6-97 IAPMO/UPC listed

#### NOMINAL DIMENSIONS

| TO MILE OF THE PROPERTY OF THE |                                                |            |          |
|--------------------------------------------------------