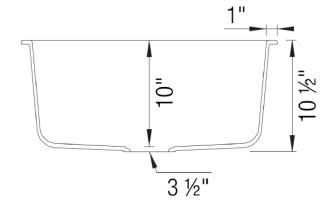

#### NOMINAL DIMENSIONS

| TO MILE OF THE PROPERTY OF THE |                                                |            |          |
|--------------------------------------------------------------------------------------------------------------------------------------------------------------------------------------------------------------------------------------------------------------------------------------------------------------------------------------------------------------------------------------------------------------------------------------------------------------------------------------------------------------------------------------------------------------------------------------------------------------------------------------------------------------------------------------------------------------------------------------------------------------------------------------------------------------------------------------------------------------------------------------------------------------------------------------------------------------------------------------------------------------------------------------------------------------------------------------------------------------------------------------------------------------------------------------------------------------------------------------------------------------------------------------------------------------------------------------------------------------------------------------------------------------------------------------------------------------------------------------------------------------------------------------------------------------------------------------------------------------------------------------------------------------------------------------------------------------------------------------------------------------------------------------------------------------------------------------------------------------------------------------------------------------------------------------------------------------------------------------------------------------------------------------------------------------------------------------------------------------------------------|------------------------------------------------|------------|----------|
|                                                                                                                                                                                                                                                                                                                                                                                                                                                                                                                                                                                                                                                                                                                                                                                                                                                                                                                                                                                                                                                                                                                                                                                                                                                                                                                                                                                                                                                                                                                                                                                                                                                                                                                                                                                                                                                                                                                                                                                                                                                                                                                                | CUTOUT                                         |            | DRAIN    |
| OVERALL                                                                                                                                                                                                                                                                                                                                                                                                                                                                                                                                                                                                                                                                                                                                                                                                                                                                                                                                                                                                                                                                                                                                                                                                                                                                                                                                                                                                                                                                                                                                                                                                                                                                                                                                                                                                                                                                                                                                                                                                                                                                                                                        | SIZE                                           | BOWL DEPTH | DIAMETER |
| 24"X20-3/4"                                                                                                                                                                                                                                                                                                                                                                                                                                                                                                                                                                                                                                                                                                                                                                                                                                                                                                                                                                                                                                                                                                                                                                                                                                                                                                                                                                                                                                                                                                                                                                                                                                                                                                                                                                                                                                                                                                                                                                                                                                                                                                                    | Template provided with approximate 1/8" reveal | 10"        | 3-1/2"   |