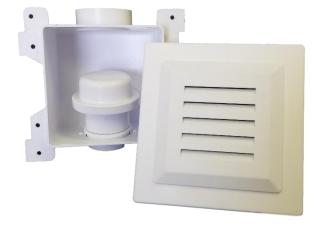

## Outlet Box with 20 DFU Air Admittance Valve and **Louvered Cover**

**Product Specifications** 

## **FEATURES**

- Available in PVC or ABS Rated 20 DFU
- 2" 1-1/2" solvent weld adapter
- Protective plastic cover
- Frame accommodates up to 1-1/2" drywall 100% functionally tested

| ✓ To<br>Submit | Part #     | Description                                                                                                 |
|----------------|------------|-------------------------------------------------------------------------------------------------------------|
|                | MLJBSPTBOX | Louvered Air Admittance Valve Box with 20 DFU PVC Air Admittance Valve and 1-1/2" to 2" Threaded Adapter    |
|                | MLJBSATBOX | Louvered Air Admittance Valve Box with 20 DFU ABS Air<br>Admittance Valve and 1-1/2" to 2" Threaded Adapter |