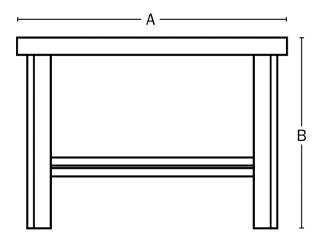

| Model<br>Number | Dimension (in) |     | Weight |
|-----------------|----------------|-----|--------|
|                 | Α              | В   | (lbs)  |
| MLWH2121        | 21" X 21"      | 18" | 13     |
| MLWH2424        | 24" X 24"      | 18" | 16     |