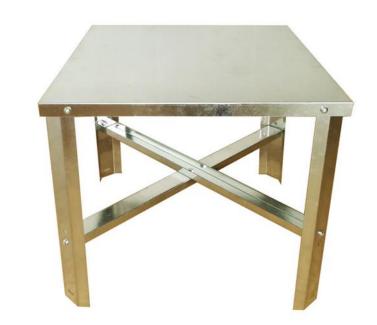

## Water Heater Stand

## Features:

- Pre-galvanized Steel
- Cross braced to prevent tipping
- •21" Standard load: 450 lbs can
- accommodate up to 50-gallon water heater
- •24" Standard load: 1200 lbs can
- accommodate up to 100-gallon water heater
- •Material thickness: 18 GA
- •Screw: ¼-20 x ½" Phillips , 13pcs included •Washer: ¼" lock washer , 13pcs included
- •Nuts: 1/4"-20, 13pcs included