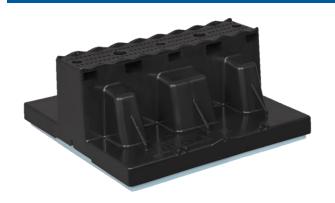

## Roof Top Blox

**Product Specifications** 

| Roof Top Blox Product Specifications |                                                                                                                                                                                                                                                                                                                                                                                                             |
|--------------------------------------|-------------------------------------------------------------------------------------------------------------------------------------------------------------------------------------------------------------------------------------------------------------------------------------------------------------------------------------------------------------------------------------------------------------|
| Body Material                        | Black UV stabilized Polypropylene Copolymer .100" to .135" wall thickness.                                                                                                                                                                                                                                                                                                                                  |
| Base Material                        | 1" thick by 25psi, type 4 closed cell structural foam.                                                                                                                                                                                                                                                                                                                                                      |
| Dimensions/Weight                    | 8-7/8" square by 4-1/2" high, top accessory adds 1-1/2" to height for 6" height requirements. Blox interlock end to end for wide multi-piping platforms.                                                                                                                                                                                                                                                    |
| Load Bearing                         | Max load per Blox – Single Point Load: 250lbs/113kg, Dual Point or Strut-Mounted Load: 350lbs/158kg. Apply a slotted steel strut channel under heavy loads over 250lbs.                                                                                                                                                                                                                                     |
| Spacing                              | Space Blox approximately every 7 feet along all piping.                                                                                                                                                                                                                                                                                                                                                     |
| Pipe Fastening                       | Screw indents guide fastening screws into special internal engineered thread gripping Fastening feature. #10 sheet metal screws recommended. Blox supplied with 3/4" galvanized universal quick clamping strap for up to 2" pipe. Top surface easily adapts to all types of piping clamps, clips, slotted strut and 3/8" or 1/2" threaded rod. All pipe fastening and adjustments done from top s ide only. |
| Warranty                             | 20 years Roof Top Blox replacement against manufacturer's defect.                                                                                                                                                                                                                                                                                                                                           |
| Applications                         | Blox engineered to install on flat roof surfaces for supporting gas, condensate or refrigeration lines, electrical conduits, ductwork or roof top walkways and mechanical equipment. Rated for temperatures up to 200°F/93°C.                                                                                                                                                                               |
| Accessories                          | 1-1/2" Polypropylene top height extender, 10" slotted steel strut, 12" threaded rod, pipe rollers, securing brackets, M-1 adhesive, and primer for M-1 adhesive.                                                                                                                                                                                                                                            |