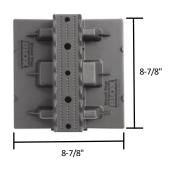

## Roof Top Blox

**Product Specifications** 

| Roof Top Blox Product Specifications |                                                                                                                                                                                                                                                                                                                                                                                                             |
|--------------------------------------|-------------------------------------------------------------------------------------------------------------------------------------------------------------------------------------------------------------------------------------------------------------------------------------------------------------------------------------------------------------------------------------------------------------|
| Body Material                        | Black UV stabilized Polypropylene Copolymer .100" to .135" wall thickness.                                                                                                                                                                                                                                                                                                                                  |
| Base Material                        | 1" thick by 25psi, type 4 closed cell structural foam.                                                                                                                                                                                                                                                                                                                                                      |
| Dimensions/Weight                    | 8-7/8" square by 4-1/2" high, top accessory adds 1-1/2" to height for 6" height requirements. Blox interlock end to end for wide multi-piping platforms.                                                                                                                                                                                                                                                    |
| Load Bearing                         | Max load per Blox – Single Point Load: 250lbs/113kg, Dual Point or Strut-Mounted Load: 350lbs/158kg. Apply a slotted steel strut channel under heavy loads over 250lbs.                                                                                                                                                                                                                                     |
| Spacing                              | Space Blox approximately every 7 feet along all piping.                                                                                                                                                                                                                                                                                                                                                     |
| Pipe Fastening                       | Screw indents guide fastening screws into special internal engineered thread gripping Fastening feature. #10 sheet metal screws recommended. Blox supplied with 3/4" galvanized universal quick clamping strap for up to 2" pipe. Top surface easily adapts to all types of piping clamps, clips, slotted strut and 3/8" or 1/2" threaded rod. All pipe fastening and adjustments done from top s ide only. |
| Warranty                             | 20 years Roof Top Blox replacement against manufacturer's defect.                                                                                                                                                                                                                                                                                                                                           |
| Applications                         | Blox engineered to install on flat roof surfaces for supporting gas, condensate or refrigeration lines, electrical conduits, ductwork or roof top walkways and mechanical equipment. Rated for temperatures up to 200°F/93°C.                                                                                                                                                                               |
| Accessories                          | 1-1/2" Polypropylene top height extender, 10" slotted steel strut, 12" threaded rod, pipe rollers, securing brackets, M-1 adhesive, and primer for M-1 adhesive.                                                                                                                                                                                                                                            |