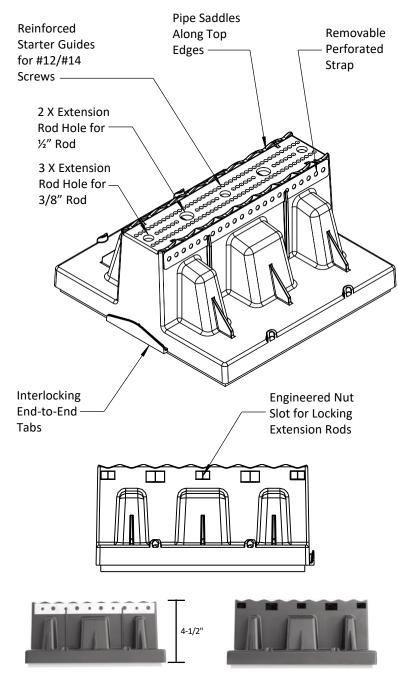

## Roof Top Blox

**Product Specifications** 

| Roof Top Blox Product Specifications |                                                                                                                                                                                                                                                                                                                                                                                                             |
|--------------------------------------|-------------------------------------------------------------------------------------------------------------------------------------------------------------------------------------------------------------------------------------------------------------------------------------------------------------------------------------------------------------------------------------------------------------|
| Body Material                        | Black UV stabilized Polypropylene Copolymer .100" to .135" wall thickness.                                                                                                                                                                                                                                                                                                                                  |
| Base Material                        | 1" thick by 25psi, type 4 closed cell structural foam.                                                                                                                                                                                                                                                                                                                                                      |
| Dimensions/Weight                    | 8-7/8" square by 4-1/2" high, top accessory adds 1-1/2" to height for 6" height requirements. Blox interlock end to end for wide multi-piping platforms.                                                                                                                                                                                                                                                    |
| Load Bearing                         | Max load per Blox – Single Point Load: 250lbs/113kg, Dual Point or Strut-Mounted Load: 350lbs/158kg. Apply a slotted steel strut channel under heavy loads over 250lbs.                                                                                                                                                                                                                                     |
| Spacing                              | Space Blox approximately every 7 feet along all piping.                                                                                                                                                                                                                                                                                                                                                     |
| Pipe Fastening                       | Screw indents guide fastening screws into special internal engineered thread gripping Fastening feature. #10 sheet metal screws recommended. Blox supplied with 3/4" galvanized universal quick clamping strap for up to 2" pipe. Top surface easily adapts to all types of piping clamps, clips, slotted strut and 3/8" or 1/2" threaded rod. All pipe fastening and adjustments done from top s ide only. |
| Warranty                             | 20 years Roof Top Blox replacement against manufacturer's defect.                                                                                                                                                                                                                                                                                                                                           |
| Applications                         | Blox engineered to install on flat roof surfaces for supporting gas, condensate or refrigeration lines, electrical conduits, ductwork or roof top walkways and mechanical equipment. Rated for temperatures up to 200°F/93°C.                                                                                                                                                                               |
| Accessories                          | 1-1/2" Polypropylene top height extender, 10" slotted steel strut, 12" threaded rod, pipe rollers, securing brackets, M-1 adhesive, and primer for M-1 adhesive.                                                                                                                                                                                                                                            |