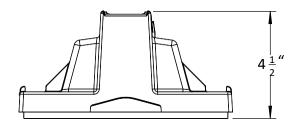

## Roof Top Blox

**Product Specifications** 

| Roof Top Blox Product Specifications |                                                                                                                                                                                                                                                                                                                                                                                                             |
|--------------------------------------|-------------------------------------------------------------------------------------------------------------------------------------------------------------------------------------------------------------------------------------------------------------------------------------------------------------------------------------------------------------------------------------------------------------|
| Body Material                        | Black UV stabilized Polypropylene Copolymer .100" to .135" wall thickness.                                                                                                                                                                                                                                                                                                                                  |
| Base Material                        | 1" thick by 25psi, type 4 closed cell structural foam.                                                                                                                                                                                                                                                                                                                                                      |
| Dimensions/Weight                    | 8-7/8" square by 4-1/2" high, top accessory adds 1-1/2" to height for 6" height requirements. Blox interlock end to end for wide multi-piping platforms.                                                                                                                                                                                                                                                    |
| Load Bearing                         | Max load per Blox – Single Point Load: 250lbs/113kg, Dual Point or Strut-Mounted Load: 350lbs/158kg. Apply a slotted steel strut channel under heavy loads over 250lbs.                                                                                                                                                                                                                                     |
| Spacing                              | Space Blox approximately every 7 feet along all piping.                                                                                                                                                                                                                                                                                                                                                     |
| Pipe Fastening                       | Screw indents guide fastening screws into special internal engineered thread gripping Fastening feature. #10 sheet metal screws recommended. Blox supplied with 3/4" galvanized universal quick clamping strap for up to 2" pipe. Top surface easily adapts to all types of piping clamps, clips, slotted strut and 3/8" or 1/2" threaded rod. All pipe fastening and adjustments done from top s ide only. |
| Warranty                             | 20 years Roof Top Blox replacement against manufacturer's defect.                                                                                                                                                                                                                                                                                                                                           |
| Applications                         | Blox engineered to install on flat roof surfaces for supporting gas, condensate or refrigeration lines, electrical conduits, ductwork or roof top walkways and mechanical equipment. Rated for temperatures up to 200°F/93°C.                                                                                                                                                                               |
| Accessories                          | 1-1/2" Polypropylene top height extender, 10" slotted steel strut, 12" threaded rod, pipe rollers, securing brackets, M-1 adhesive, and primer for M-1 adhesive.                                                                                                                                                                                                                                            |