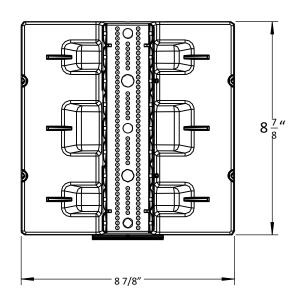

## Roof Top Blox

**Product Specifications** 

| Roof Top Blox Product Specifications |                                                                                                                                                                                                                                                                                                                                                                                                             |
|--------------------------------------|-------------------------------------------------------------------------------------------------------------------------------------------------------------------------------------------------------------------------------------------------------------------------------------------------------------------------------------------------------------------------------------------------------------|
| Body Material                        | Black UV stabilized Polypropylene Copolymer .100" to .135" wall thickness.                                                                                                                                                                                                                                                                                                                                  |
| Base Material                        | 1" thick by 25psi, type 4 closed cell structural foam.                                                                                                                                                                                                                                                                                                                                                      |
| Dimensions/Weight                    | 8-7/8" square by 4-1/2" high, top accessory adds 1-1/2" to height for 6" height requirements. Blox interlock end to end for wide multi-piping platforms.                                                                                                                                                                                                                                                    |
| Load Bearing                         | Max load per Blox – Single Point Load: 250lbs/113kg, Dual Point or Strut-Mounted Load: 350lbs/158kg. Apply a slotted steel strut channel under heavy loads over 250lbs.                                                                                                                                                                                                                                     |
| Spacing                              | Space Blox approximately every 7 feet along all piping.                                                                                                                                                                                                                                                                                                                                                     |
| Pipe Fastening                       | Screw indents guide fastening screws into special internal engineered thread gripping Fastening feature. #10 sheet metal screws recommended. Blox supplied with 3/4" galvanized universal quick clamping strap for up to 2" pipe. Top surface easily adapts to all types of piping clamps, clips, slotted strut and 3/8" or 1/2" threaded rod. All pipe fastening and adjustments done from top s ide only. |
| Warranty                             | 20 years Roof Top Blox replacement against manufacturer's defect.                                                                                                                                                                                                                                                                                                                                           |
| Applications                         | Blox engineered to install on flat roof surfaces for supporting gas, condensate or refrigeration lines, electrical conduits, ductwork or roof top walkways and mechanical equipment. Rated for temperatures up to 200°F/93°C.                                                                                                                                                                               |
| Accessories                          | 1-1/2" Polypropylene top height extender, 10" slotted steel strut, 12" threaded rod, pipe rollers, securing brackets, M-1 adhesive, and primer for M-1 adhesive.                                                                                                                                                                                                                                            |