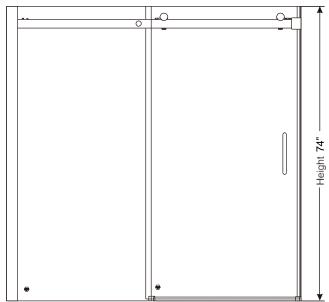

## Model #: ARCRLSC4874CL-BN

FITS OPENING: 46-7/8" to 48"W x 74"H ENTRY WALK-THROUGH OPENING: 20-1/2"W x 68-3/4"H

5/16" clear tempered safety glass

**Brushed Nickel Finish** 

Slow Close system to eliminate door slams and quietly close shower door without banging

One operating panel and one fixed panel

Install operating panel left or right side

One handle

1-1/2" Opening range

Up to 3/8" adjustment for out of square walls

H2OFF® Clean Glass Technology is applied to the inside surface of the glass. Backed by a 5-Year Warranty.