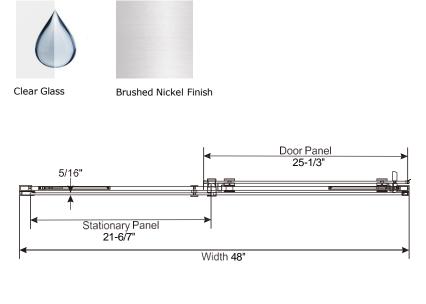

## Model #: ARCRLSC4874CL-BN

FITS OPENING: 46-7/8" to 48"W x 74"H ENTRY WALK-THROUGH OPENING: 20-1/2"W x 68-3/4"H

5/16" clear tempered safety glass

**Brushed Nickel Finish** 

Slow Close system to eliminate door slams and quietly close shower door without banging

One operating panel and one fixed panel

Install operating panel left or right side

One handle

1-1/2" Opening range

Up to 3/8" adjustment for out of square walls

H2OFF® Clean Glass Technology is applied to the inside surface of the glass. Backed by a 5-Year Warranty.