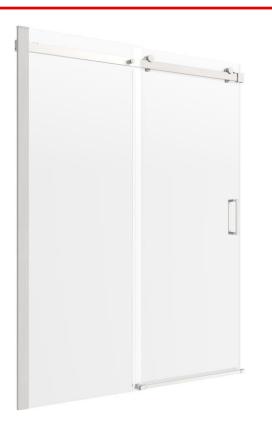

## Model #: ARCRLSC4874CL-BN

FITS OPENING: 46-7/8" to 48"W x 74"H ENTRY WALK-THROUGH OPENING: 20-1/2"W x 68-3/4"H

5/16" clear tempered safety glass

**Brushed Nickel Finish** 

Slow Close system to eliminate door slams and quietly close shower door without banging

One operating panel and one fixed panel

Install operating panel left or right side

One handle

1-1/2" Opening range

Up to 3/8" adjustment for out of square walls

H2OFF® Clean Glass Technology is applied to the inside surface of the glass. Backed by a 5-Year Warranty.