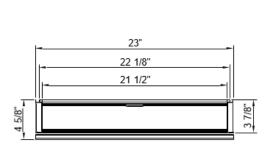

## 23" x 30" Medicine Cabinet

- 23"W x 30"H x 4-5/8"D
- Available in Black and Brushed Nickel
- •Featuring 1 beveled mirror door and 3 interior adjustable tempered glass shelves
- •Constructed of durable aluminum and mirrored glass
- Glass shelves are made from tempered safety glass
- Mirrors on back of doors and behind shelves
- •Flexible orientation with the ability to rotate the unit so that the door swings open to the right or left
- Mounting hardware is included
- Coordinating metal side panels included for surface mounting
- •Remove decorative side panels prior to recess mounting
- Coordinating metal interior
- For recess installations, mounting directly to the studs is recommended
- •See installation guide for step by step instruction for surface or recess mounting
- \*\*Please refer to the installation manual for cleaning instructions