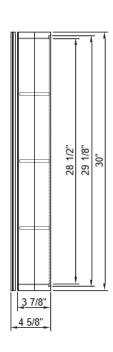

## 23" x 30" Medicine Cabinet

- 23"W x 30"H x 4-5/8"D
- Available in Black and Brushed Nickel
- •Featuring 1 beveled mirror door and 3 interior adjustable tempered glass shelves
- •Constructed of durable aluminum and mirrored glass
- Glass shelves are made from tempered safety glass
- Mirrors on back of doors and behind shelves
- •Flexible orientation with the ability to rotate the unit so that the door swings open to the right or left
- Mounting hardware is included
- Coordinating metal side panels included for surface mounting
- •Remove decorative side panels prior to recess mounting
- Coordinating metal interior
- For recess installations, mounting directly to the studs is recommended
- •See installation guide for step by step instruction for surface or recess mounting
- \*\*Please refer to the installation manual for cleaning instructions