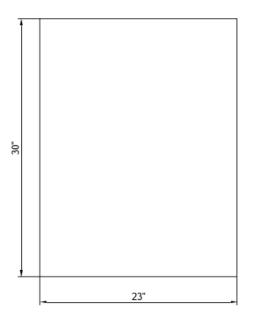

## 23" x 30" Medicine Cabinet

- 23"W x 30"H x 4-5/8"D
- Available in Black and Brushed Nickel
- •Featuring 1 beveled mirror door and 3 interior adjustable tempered glass shelves
- •Constructed of durable aluminum and mirrored glass
- Glass shelves are made from tempered safety glass
- Mirrors on back of doors and behind shelves
- •Flexible orientation with the ability to rotate the unit so that the door swings open to the right or left
- Mounting hardware is included
- Coordinating metal side panels included for surface mounting
- •Remove decorative side panels prior to recess mounting
- Coordinating metal interior
- For recess installations, mounting directly to the studs is recommended
- •See installation guide for step by step instruction for surface or recess mounting
- \*\*Please refer to the installation manual for cleaning instructions