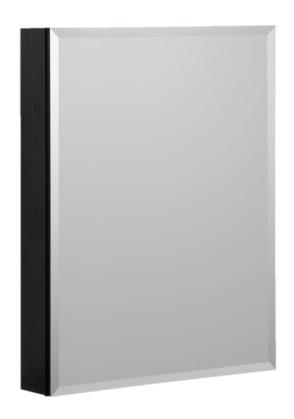

## Urban Medicine Cabinet

MMC2330

## 23" x 30" Medicine Cabinet

- 23"W x 30"H x 4-5/8"D
- Available in Black and Brushed Nickel
- •Featuring 1 beveled mirror door and 3 interior adjustable tempered glass shelves
- •Constructed of durable aluminum and mirrored glass
- Glass shelves are made from tempered safety glass
- Mirrors on back of doors and behind shelves
- •Flexible orientation with the ability to rotate the unit so that the door swings open to the right or left
- Mounting hardware is included
- Coordinating metal side panels included for surface mounting
- •Remove decorative side panels prior to recess mounting
- Coordinating metal interior
- For recess installations, mounting directly to the studs is recommended
- •See installation guide for step by step instruction for surface or recess mounting
- \*\*Please refer to the installation manual for cleaning instructions

**Black Pictured Above** 

## Urban Medicine Cabinet LXMCURB2330

MMC2330