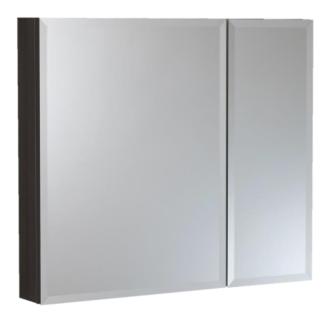

## 30" x 26" Medicine Cabinet

- 30"W x 26"H x 4-5/8"D
- Available in Black and Brushed Nickel
- •Featuring 1 beveled mirror door and 3 interior adjustable tempered glass shelves
- •Constructed of durable aluminum and mirrored glass
- Glass shelves are made from tempered safety glass
- Mirrors on back of doors and behind shelves
- •Flexible orientation with the ability to rotate the unit so that the door swings open to the right or left
- Mounting hardware is included
- Coordinating metal side panels included for surface mounting
- •Remove decorative side panels prior to recess mounting
- Coordinating metal interior
- For recess installations, mounting directly to the studs is recommended
- •See installation guide for step by step instruction for surface or recess mounting
- \*\*Please refer to the installation manual for cleaning instructions

**Black Pictured Above** 