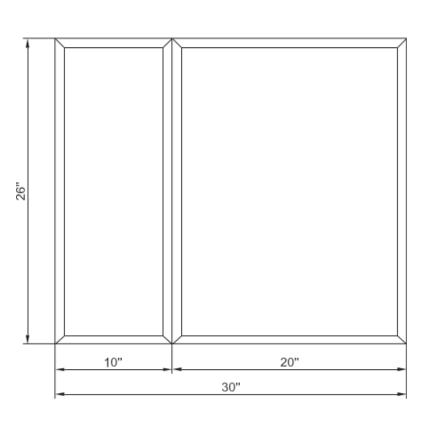

## 30" x 26" Medicine Cabinet

- 30"W x 26"H x 4-5/8"D
- Available in Black and Brushed Nickel
- •Featuring 1 beveled mirror door and 3 interior adjustable tempered glass shelves
- •Constructed of durable aluminum and mirrored glass
- Glass shelves are made from tempered safety glass
- Mirrors on back of doors and behind shelves
- •Flexible orientation with the ability to rotate the unit so that the door swings open to the right or left
- Mounting hardware is included
- Coordinating metal side panels included for surface mounting
- •Remove decorative side panels prior to recess mounting
- Coordinating metal interior
- For recess installations, mounting directly to the studs is recommended
- •See installation guide for step by step instruction for surface or recess mounting
- \*\*Please refer to the installation manual for cleaning instructions