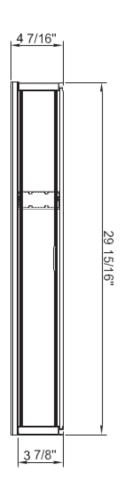

## 30" x 26" Medicine Cabinet

- 30"W x 26"H x 4-5/8"D
- Available in Black and Brushed Nickel
- •Featuring 1 beveled mirror door and 3 interior adjustable tempered glass shelves
- •Constructed of durable aluminum and mirrored glass
- Glass shelves are made from tempered safety glass
- Mirrors on back of doors and behind shelves
- •Flexible orientation with the ability to rotate the unit so that the door swings open to the right or left
- Mounting hardware is included
- Coordinating metal side panels included for surface mounting
- •Remove decorative side panels prior to recess mounting
- Coordinating metal interior
- For recess installations, mounting directly to the studs is recommended
- •See installation guide for step by step instruction for surface or recess mounting
- \*\*Please refer to the installation manual for cleaning instructions