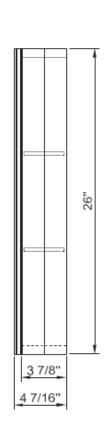

## 30" x 26" Medicine Cabinet

- 30"W x 26"H x 4-5/8"D
- Available in Black and Brushed Nickel
- •Featuring 1 beveled mirror door and 3 interior adjustable tempered glass shelves
- •Constructed of durable aluminum and mirrored glass
- Glass shelves are made from tempered safety glass
- Mirrors on back of doors and behind shelves
- •Flexible orientation with the ability to rotate the unit so that the door swings open to the right or left
- Mounting hardware is included
- Coordinating metal side panels included for surface mounting
- •Remove decorative side panels prior to recess mounting
- Coordinating metal interior
- For recess installations, mounting directly to the studs is recommended
- •See installation guide for step by step instruction for surface or recess mounting
- \*\*Please refer to the installation manual for cleaning instructions