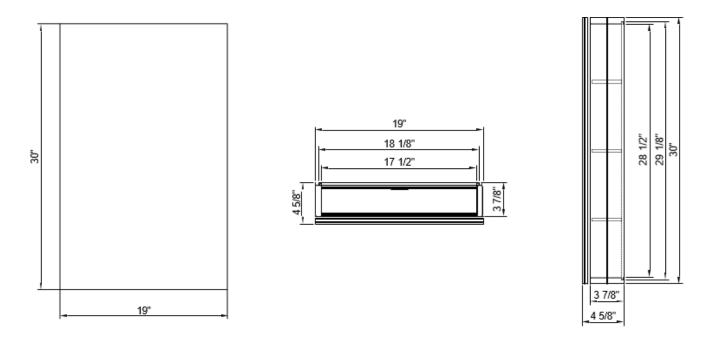

## Urban Medicine Cabinet LXMCURB1930

MMC1930

19" x 30" Medicine Cabinet

- 19"W x 30"H x 4-5/8"D
- •Available in Black and Brushed Nickel

•Featuring 1 beveled mirror door and 3 interior adjustable tempered glass shelves