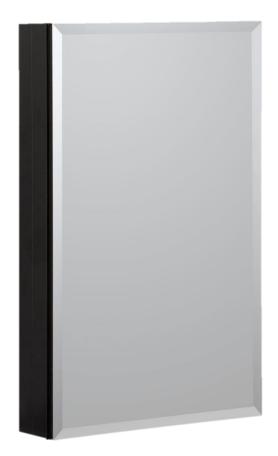

## Urban Medicine Cabinet LXMCURB1930

MMC1930

19" x 30" Medicine Cabinet

- 19"W x 30"H x 4-5/8"D
- •Available in Black and Brushed Nickel

•Featuring 1 beveled mirror door and 3 interior adjustable tempered glass shelves

**Black Pictured Above** 