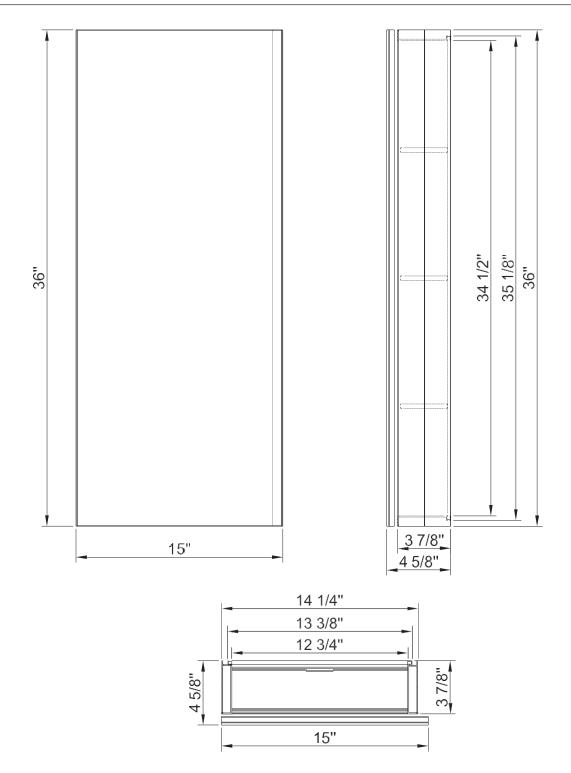

## Urban Medicine Cabinet LXMCURB1536

MMC1536

15" x 36" Medicine Cabinet

- 15"W x 36"H x 4-5/8"D
- •Available in Black and Brushed Nickel
- •Featuring 1 flat glass mirror door and 3 interior adjustable tempered glass shelves
- •Constructed of durable aluminum and mirrored glass
- Glass shelves are made from tempered safety glass
- •Mirrors on back of doors and behind shelves
- •Flexible orientation with the ability to rotate the unit so that the door swings open to the right or left
- Mounting hardware is included
- Coordinating metal side panels included for surface mounting
  Remove decorative side panels prior to recess mounting
- Coordinating metal interior
- For recess installations, mounting directly to the studs is recommended
  See installation guide for step by step instruction for surface or recess mounting