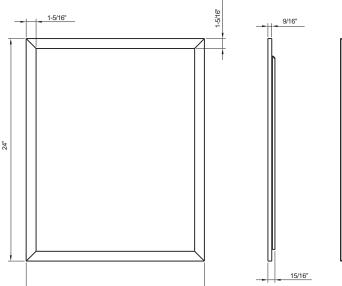

## Aluminum Mirror LXMIRAL2430 AM2430P

24" x 30" Aluminum Mirror

Overall Dimensions: 24" W x 1" D x 30"H
Available in Brushed Nickel, Chrome, and Oil Rubbed Bronze

• Flat glass

• Mirror arrives fully assembled