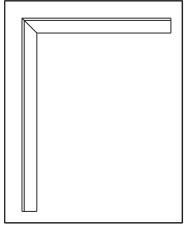

• Pre-attached L-shape mounting bracket for ease of installation

• Screws, wall mounting bracket, and wall plugs for hanging included

• Designed to be hung vertically or Horizontally

\*\*Please refer to the installation manual for cleaning instructions