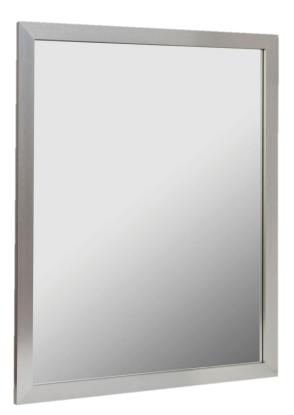

## Aluminum Mirror LXMIRAL2430 AM2430P

24" x 30" Aluminum Mirror

Overall Dimensions: 24" W x 1" D x 30"H
Available in Brushed Nickel, Chrome, and Oil Rubbed Bronze

• Flat glass

• Mirror arrives fully assembled