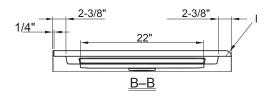

| LXSB6030CDL  |             |  |
|--------------|-------------|--|
| Description  | Shower Base |  |
| Material     | acrylic     |  |
| Bottom Slope | 2%~4%       |  |
| Dimensions   | inch        |  |

| LXSB6030CDR  |             |
|--------------|-------------|
| Description  | Shower Base |
| Material     | acrylic     |
| Bottom Slope | 2%~4%       |
| Dimensions   | inch        |

**MODEL:** LXSB6032CDL

| LXSB6032CDR  |             |
|--------------|-------------|
| Description  | Shower Base |
| Material     | acrylic     |
| Bottom Slope | 2%~4%       |
| Dimensions   | inch        |
|              |             |