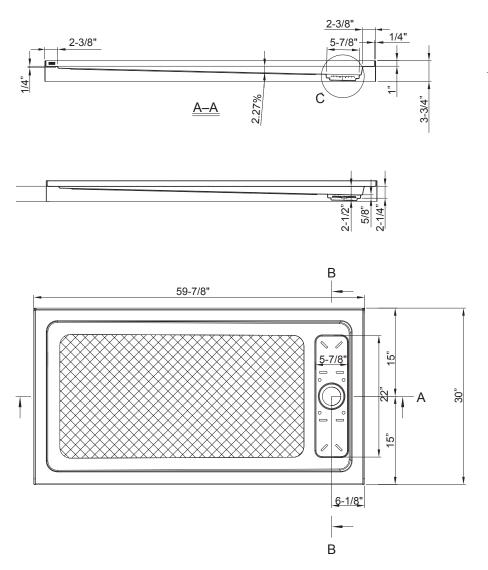

| LXSB6030CDL  |             |  |
|--------------|-------------|--|
| Description  | Shower Base |  |
| Material     | acrylic     |  |
| Bottom Slope | 2%~4%       |  |
| Dimensions   | inch        |  |

| LXSB6030CDR  |             |
|--------------|-------------|
| Description  | Shower Base |
| Material     | acrylic     |
| Bottom Slope | 2%~4%       |
| Dimensions   | inch        |

**MODEL:** LXSB6032CDL

| LXSB6032CDR  |             |
|--------------|-------------|
| Description  | Shower Base |
| Material     | acrylic     |
| Bottom Slope | 2%~4%       |
| Dimensions   | inch        |
|              |             |