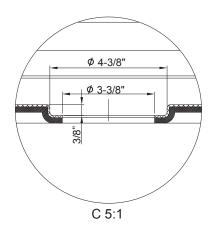

- High gloss acrylic surface for a bright shine
- Easy to clean, scratch and stain resistant
- Reinforced, easy-to-step over threshold
- Spacious slip resistant area for showering
- Easy to install for both new construction and remodel projects
- Screw flange direct to stud, no T-brace or clips required
- Covered with protective film to maintain finish during installation
- 5-Year Consumer, 2-Year Commercial Limited Warranty
- Meets ANSI and CSA Standards