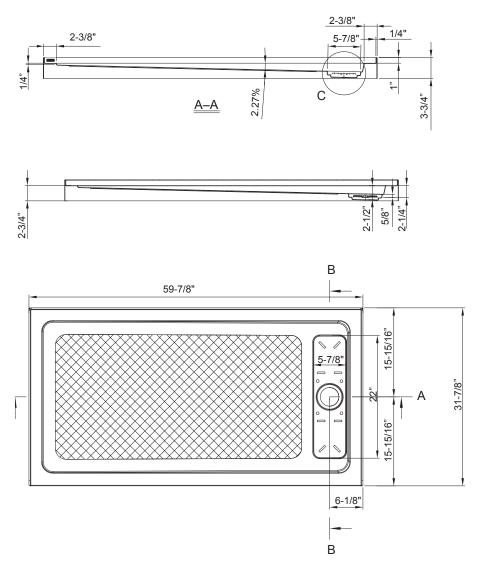

- High gloss acrylic surface for a bright shine
- Easy to clean, scratch and stain resistant
- Reinforced, easy-to-step over threshold
- Spacious slip resistant area for showering
- Easy to install for both new construction and remodel projects
- Screw flange direct to stud, no T-brace or clips required
- Covered with protective film to maintain finish during installation
- 5-Year Consumer, 2-Year Commercial Limited Warranty
- Meets ANSI and CSA Standards