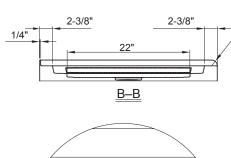

| LXSB6030CDL  |             |  |
|--------------|-------------|--|
| Description  | Shower Base |  |
| Material     | acrylic     |  |
| Bottom Slope | 2%~4%       |  |
| Dimensions   | inch        |  |