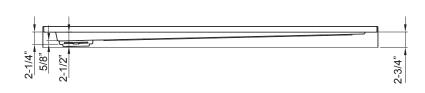

| LXSB6030CDL  |             |  |
|--------------|-------------|--|
| Description  | Shower Base |  |
| Material     | acrylic     |  |
| Bottom Slope | 2%~4%       |  |
| Dimensions   | inch        |  |

| LXSB6030CDR  |             |
|--------------|-------------|
| Description  | Shower Base |
| Material     | acrylic     |
| Bottom Slope | 2%~4%       |
| Dimensions   | inch        |

**MODEL:** LXSB6032CDL

| LXSB6032CDR  |             |
|--------------|-------------|
| Description  | Shower Base |
| Material     | acrylic     |
| Bottom Slope | 2%~4%       |
| Dimensions   | inch        |
|              |             |