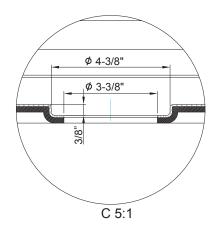

| LXSB6030CDL  |             |  |
|--------------|-------------|--|
| Description  | Shower Base |  |
| Material     | acrylic     |  |
| Bottom Slope | 2%~4%       |  |
| Dimensions   | inch        |  |

| LXSB6030CDR  |             |
|--------------|-------------|
| Description  | Shower Base |
| Material     | acrylic     |
| Bottom Slope | 2%~4%       |
| Dimensions   | inch        |

**MODEL:** LXSB6032CDL

| LXSB6032CDR  |             |
|--------------|-------------|
| Description  | Shower Base |
| Material     | acrylic     |
| Bottom Slope | 2%~4%       |
| Dimensions   | inch        |
|              |             |