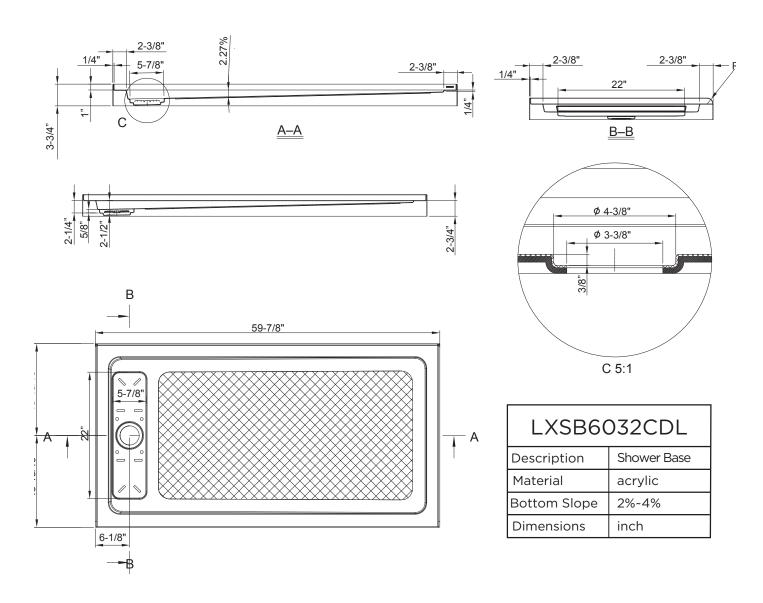

- High gloss acrylic surface for a bright shine
- Easy to clean, scratch and stain resistant
- Reinforced, easy-to-step over threshold
- Spacious slip resistant area for showering
- Easy to install for both new construction and remodel projects
- Screw flange direct to stud, no T-brace or clips required
- Covered with protective film to maintain finish during installation
- 5-Year Consumer, 2-Year Commercial Limited Warranty
- Meets ANSI and CSA Standards