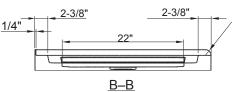

| LXSB6030CDL  |             |  |
|--------------|-------------|--|
| Description  | Shower Base |  |
| Material     | acrylic     |  |
| Bottom Slope | 2%~4%       |  |
| Dimensions   | inch        |  |

| LXSB6030CDR  |             |
|--------------|-------------|
| Description  | Shower Base |
| Material     | acrylic     |
| Bottom Slope | 2%~4%       |
| Dimensions   | inch        |

**MODEL:** LXSB6032CDL

| LXSB6032CDR  |             |
|--------------|-------------|
| Description  | Shower Base |
| Material     | acrylic     |
| Bottom Slope | 2%~4%       |
| Dimensions   | inch        |
|              |             |