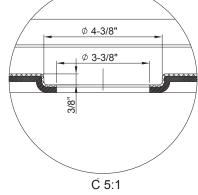

| LXSB6030CDL  |             |  |
|--------------|-------------|--|
| Description  | Shower Base |  |
| Material     | acrylic     |  |
| Bottom Slope | 2%~4%       |  |
| Dimensions   | inch        |  |