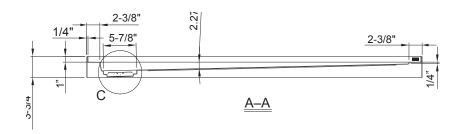

| LXSB6030CDL  |             |  |
|--------------|-------------|--|
| Description  | Shower Base |  |
| Material     | acrylic     |  |
| Bottom Slope | 2%~4%       |  |
| Dimensions   | inch        |  |

| LXSB6030CDR  |             |
|--------------|-------------|
| Description  | Shower Base |
| Material     | acrylic     |
| Bottom Slope | 2%~4%       |
| Dimensions   | inch        |

**MODEL:** LXSB6032CDL

| LXSB6032CDR  |             |
|--------------|-------------|
| Description  | Shower Base |
| Material     | acrylic     |
| Bottom Slope | 2%~4%       |
| Dimensions   | inch        |
|              |             |