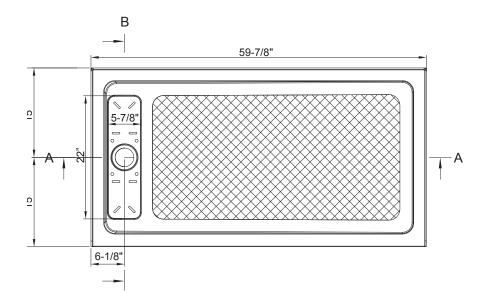

| LXSB6030CDL  |             |  |
|--------------|-------------|--|
| Description  | Shower Base |  |
| Material     | acrylic     |  |
| Bottom Slope | 2%~4%       |  |
| Dimensions   | inch        |  |

| LXSB6030CDR  |             |
|--------------|-------------|
| Description  | Shower Base |
| Material     | acrylic     |
| Bottom Slope | 2%~4%       |
| Dimensions   | inch        |

**MODEL:** LXSB6032CDL