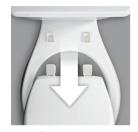

#### **Features**

Quick & Easy Removal Allow for easy cleaning

**Quiet Close**Slowly and quietly eases close

**Right Fit**Adjustable to
perfectly fit the toilet
bowl

**Tight Bumpers**Hold the seat firmly in place