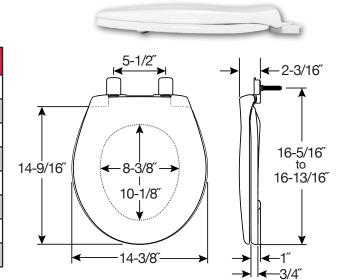

| Specifications    |                                        |
|-------------------|----------------------------------------|
| Size:             | Round                                  |
| Weight:           | 3.7 lbs                                |
| Color:            | White (000), Biscuit (346)             |
| Material:         | Plastic                                |
| Style:            | Closed Front with Cover                |
| Bumpers:          | Two                                    |
| Hinges:           | Plastic WhisperClose® with Easy Clean™ |
| Fastening System: | Non-Corrosive Bolts and Wing Nuts      |