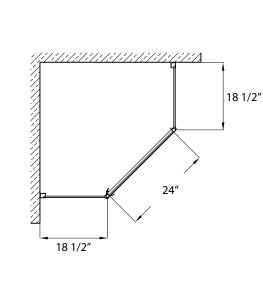

## **FRAMED NEO-ANGLE SHOWER DOOR**

Model #: SHNA0570-OB

FITS OPENING 18-1/2" X 24" X 18-1/2" X 70"H