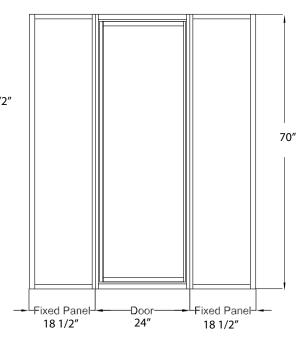

## **FRAMED NEO-ANGLE SHOWER DOOR**

Model #: SHNA0570-OB

FITS OPENING 18-1/2" X 24" X 18-1/2" X 70"H