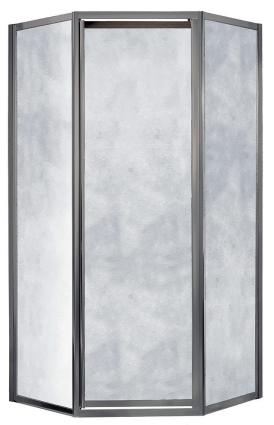

## **FRAMED NEO-ANGLE SHOWER DOOR**

Model #: SHNA0570-OB

FITS OPENING 18-1/2" X 24" X 18-1/2" X 70"H

## **Obscure Glass**

Available in: Brushed Nickel, Oil Rubbed Bronze and Silver Tempered safety glass

An anodized aluminum frame Integrated door handle for seamless look Full length magnetic closure for optimal seal Flexible orientation - right or left hand pivot Up to 1/2" adjustment for out of square walls Easy to install - No cutting necessary Doors are backed by a Limited Lifetime Warranty

Brushed Nickel Finish Pictured

Obscure

All dimensions are subject to change and variation without notice.  ${\sf Revised\ 1/26/2022}$