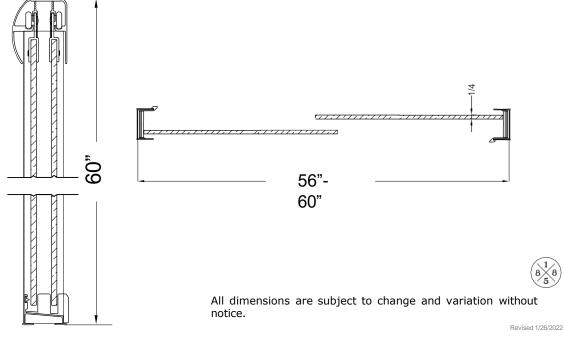

## FRAMELESS SLIDING TUB DOOR

Model #: MMST6060-RN

FITS OPENING 56" TO 60"W X 60"H ENTRY WALK THROUGH OPENING: 28-1/4"