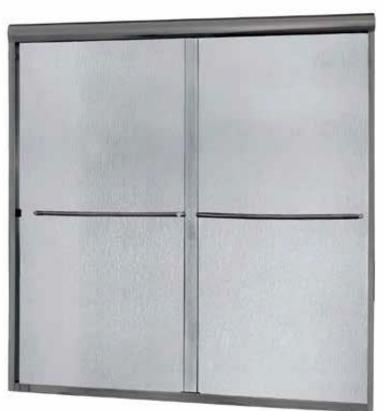

## FRAMELESS SLIDING TUB DOOR

Model #: MMST6060-RN

FITS OPENING 56" TO 60"W X 60"H ENTRY WALK THROUGH OPENING: 28-1/4"

## Rain Glass

Available in: Brushed Nickel, Oil Rubbed Bronze and Silver

1/4" tempered safety glass

An anodized aluminum frame

Through-the-glass towel bars and hangers

An elegantly styled header

Safe Slider<sup>™</sup> clip keeps doors gliding smooth

Backed by a 10-Year Warranty

WAMM<sup>®</sup>We All Make Mistakes<sup>®</sup>Program

Brushed Nickel Finish Pictured

Rain