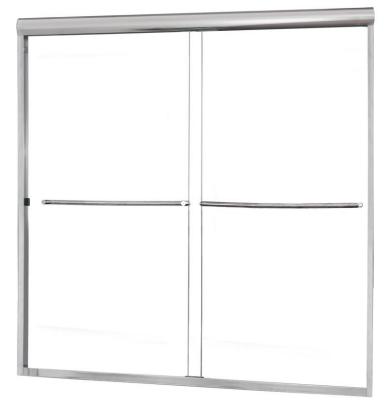

## FRAMELESS SLIDING TUB DOOR

Model #: MMST6060-CL

FITS OPENING 56" TO 60"W X 60"H ENTRY WALK THROUGH OPENING: 28-1/4"

## Clear Glass

Available in: Matte Black, Brushed Nickel,
Oil Rubbed Bronze and Silver
1/4" tempered safety glass
An anodized aluminum frame
Through-the-glass towel bars and hangers
An elegantly styled header
Safe Slider™ clip keeps doors gliding smooth
Bottom track designed for easy cleaning
Up to 3/4" adjustment for out of square walls
Doors are backed by a Limited Lifetime Warranty
H2OFF®Clean Glass Technology is applied
to the insidesurface of the glass
Backed by a 10-Year Warranty
WAMM®We All Make Mistakes®Program

Silver Finish Pictured

Clear