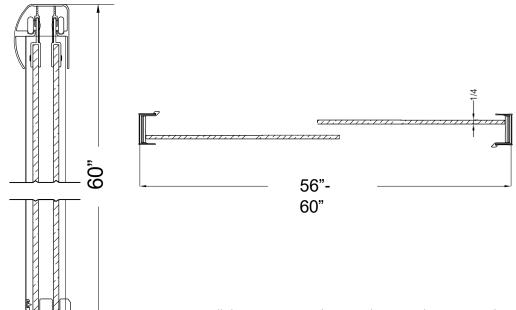

## FRAMELESS SLIDING TUB DOOR

Model #: MMST6060-CL

FITS OPENING 56" TO 60"W X 60"H ENTRY WALK THROUGH OPENING: 28-1/4"