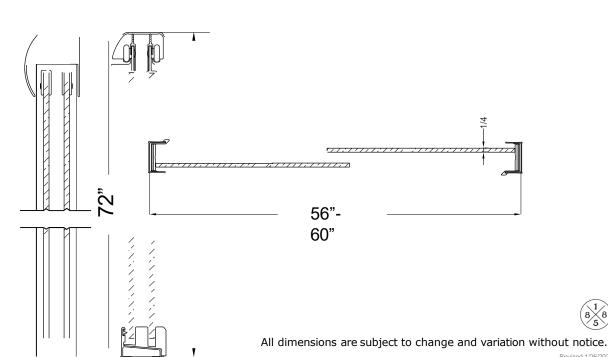

## FRAMELESS SLIDING SHOWER DOOR

Model #: MMSS6072-CL

FITS OPENING 56" TO 60"W X 72"H ENTRY WALK THROUGH OPENING: 28-1/4"