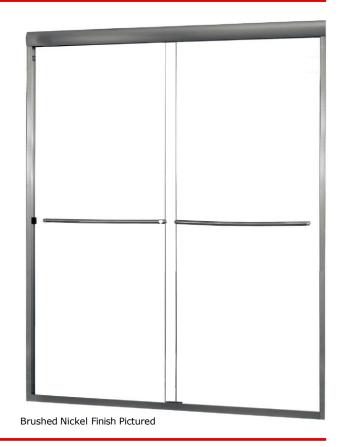

## FRAMELESS SLIDING SHOWER DOOR

Model #: MMSS6072-CL

FITS OPENING 56" TO 60"W X 72"H ENTRY WALK THROUGH OPENING: 28-1/4"

## Clear Glass

Available in: Matte Black, Brushed Nickel,
Oil Rubbed Bronze and Silver
1/4" tempered safety glass
An anodized aluminum frame
Through-the-glass towel bars and hangers
An elegantly styled header
Safe Slider™ clip keeps doors gliding smooth
Bottom track designed for easy cleaning
Up to 3/4" adjustment for out of square walls
Doors are backed by a Limited Lifetime Warranty
H2OFF®Clean Glass Technology is applied
to the insidesurface of the glass
Backed by a 10-Year Warranty