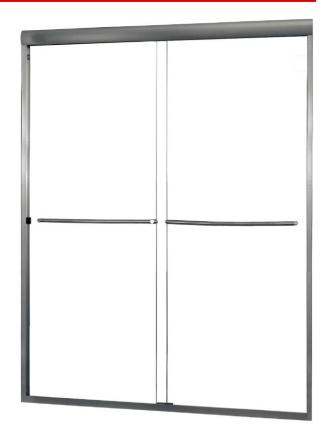

## FRAMELESS SLIDING SHOWER DOOR

Model #: MMSS4665-CL

FITS OPENING 42" TO 46"W X 65"H ENTRY WALK THROUGH OPENING: 21-1/4"

## Clear Glass

Available in: Brushed Nickel, Oil Rubbed Bronze and Silver

1/4" tempered safety glass

An anodized aluminum frame

Through-the-glass towel bars and hangers

An elegantly styled header

Safe Slider™ clip keeps doors gliding smooth