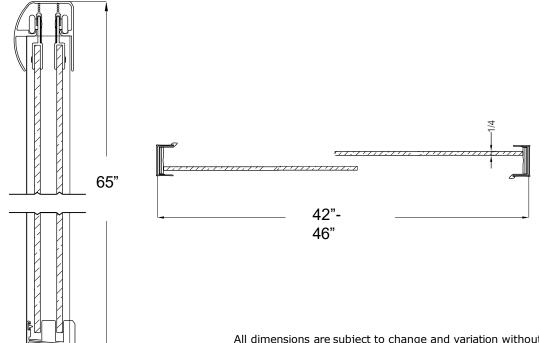

## FRAMELESS SLIDING SHOWER DOOR

Model #: MMSS4665-CL

FITS OPENING 42" TO 46"W X 65"H ENTRY WALK THROUGH OPENING: 21-1/4"