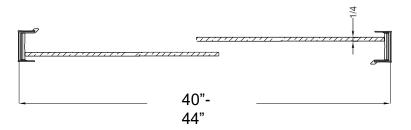

## FRAMELESS SLIDING SHOWER DOOR

Model #: MMSS4472-CL

FITS OPENING 40" TO 44"W X 72"H ENTRY WALK THROUGH OPENING: 20-1/4"

Clear Glass

Silver Finish

1/4" tempered safety glass

An anodized aluminum frame

Through-the-glass towel bars and hangers