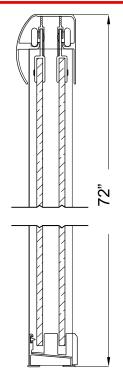

## FRAMELESS SLIDING SHOWER DOOR

Model #: MMSS4472-CL

FITS OPENING 40" TO 44"W X 72"H ENTRY WALK THROUGH OPENING: 20-1/4"

Clear Glass

Silver Finish

1/4" tempered safety glass

An anodized aluminum frame

Through-the-glass towel bars and hangers