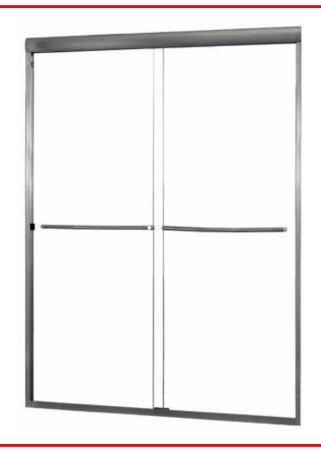

## FRAMELESS SLIDING SHOWER DOOR

Model #: MMSS4472-CL

FITS OPENING 40" TO 44"W X 72"H ENTRY WALK THROUGH OPENING: 20-1/4"

Clear Glass

Silver Finish

1/4" tempered safety glass

An anodized aluminum frame

Through-the-glass towel bars and hangers

An elegantly styled header

Safe Slider™ clip keeps doors gliding smooth

Bottom track designed for easy cleaning

Up to 3/4" adjustment for out of square walls

Doors are backed by a Limited Lifetime Warranty

H2OFF®Clean Glass Technology is applied

to the inside surface of the glass.

Backed by a 10-Year Warranty

WAMM®We All Make Mistakes®Program

Clear