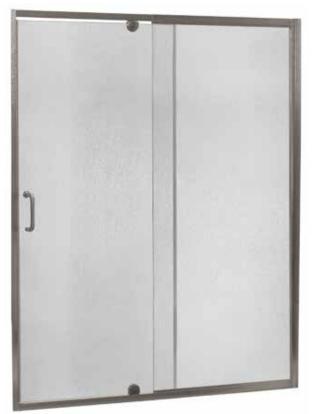

## FRAMELESS PIVOT SHOWER DOOR & PANEL

Model #: MMDP6069-RN

FITS OPENING 54" TO 60"W X 69"H

Rain Glass

Available in: Brushed Nickel, Oil Rubbed Bronze and Silver

1/4" tempered safety glass

An anodized aluminum frame

Through-the-glass C-handle and knob combination

An elegantly styled header

Pivot hinge system with a 6" opening adjustment

Full length magnetic strike for ultimate water seal

Up to 1/2" adjustment for out of square walls

Can be installed hinge right or left off of panel Doors are backed by a Limited Lifetime Warranty

H2OFF® Clean Glass Technology is applied

to the inside surface of the glass

Backed by a 10-Year Warranty

WAMM®We All Make Mistakes®Program

Brushed Nickel Finish Pictured