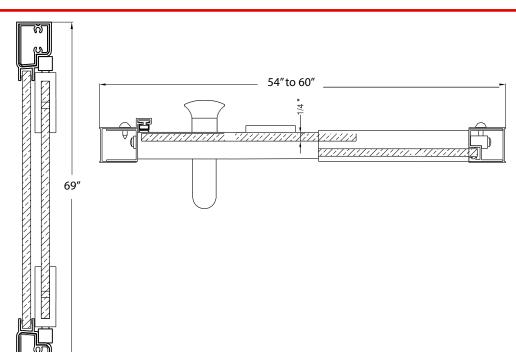

## FRAMELESS PIVOT SHOWER DOOR & PANEL

Model #: MMDP6069-RN

FITS OPENING 54" TO 60"W X 69"H

Rain Glass

Available in: Brushed Nickel, Oil Rubbed Bronze and Silver

1/4" tempered safety glass

An anodized aluminum frame

Through-the-glass C-handle and knob combination

An elegantly styled header

Pivot hinge system with a 6" opening adjustment

Full length magnetic strike for ultimate water seal

Up to 1/2" adjustment for out of square walls