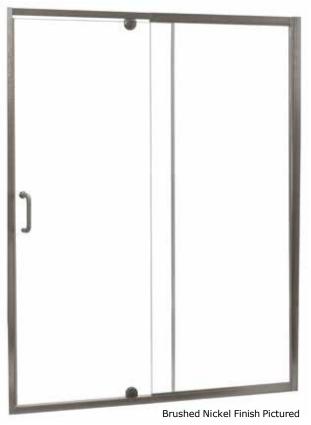

## FRAMELESS PIVOT SHOWER DOOR & PANEL

Model #: MMDP6069-CL

FITS OPENING 54" TO 60"W X 69"H

Clear Glass

Available in: Brushed Nickel, Oil Rubbed Bronze and Silver 1/4" tempered safety glass

An anodized aluminum frame

Through-the-glass C-handle and knob combination

An elegantly styled header

Pivot hinge system with a 6" opening adjustment

Full length magnetic strike for ultimate water seal

Up to 1/2" adjustment for out of square walls

Can be installed hinge right or left off of panel Doors are backed by a Limited Lifetime Warranty

H2OFF® Clean Glass Technology is applied to the inside surface of the glass

Backed by a 10-Year Warranty