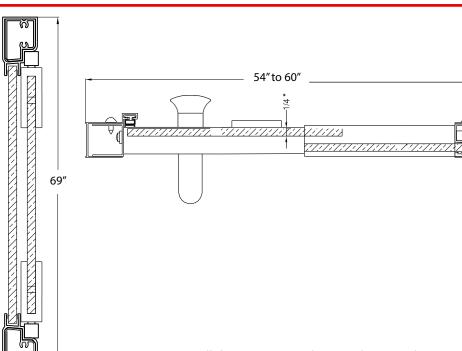

## FRAMELESS PIVOT SHOWER DOOR & PANEL

Model #: MMDP6069-CL

FITS OPENING 54" TO 60"W X 69"H

Clear Glass

Available in: Brushed Nickel, Oil Rubbed Bronze and Silver 1/4" tempered safety glass

An anodized aluminum frame