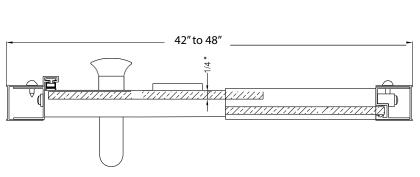

## FRAMELESS PIVOT SHOWER DOOR & PANEL

Model #: MMDP4869-CL

FITS OPENING 42" TO 48"W X 69"H

Clear Glass

Available in: Brushed Nickel, Oil Rubbed Bronze and Silver

1/4" tempered safety glass

An anodized aluminum frame