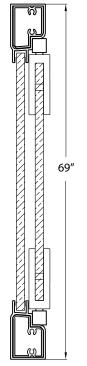

## FRAMELESS PIVOT SHOWER DOOR & PANEL

Model #: MMDP4869-CL

FITS OPENING 42" TO 48"W X 69"H

Clear Glass

Available in: Brushed Nickel, Oil Rubbed Bronze and Silver

1/4" tempered safety glass

An anodized aluminum frame