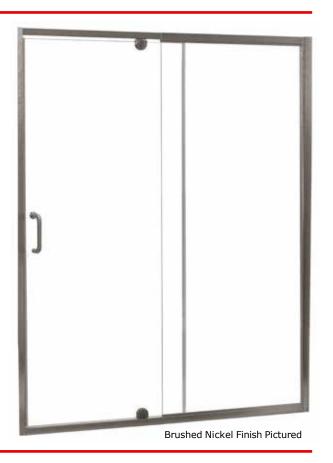

## FRAMELESS PIVOT SHOWER DOOR & PANEL

Model #: MMDP4869-CL

FITS OPENING 42" TO 48"W X 69"H

Clear Glass

Available in: Brushed Nickel, Oil Rubbed Bronze and Silver

1/4" tempered safety glass

An anodized aluminum frame

Through-the-glass C-handle and knob combination

An elegantly styled header

Pivot hinge system with a 6" opening adjustment

Full length magnetic strike for ultimate water seal

Up to 1/2" adjustment for out of square walls

Can be installed hinge right or left off of panel Doors are backed by a Limited Lifetime Warranty

H2OFF® Clean Glass Technology is applied to the inside surface of the glass

Backed by a 10-Year Warranty