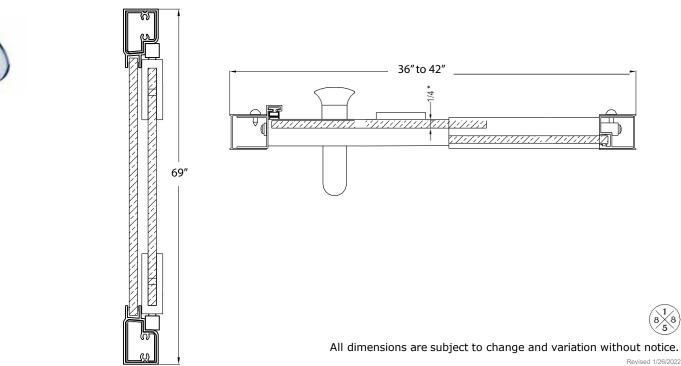

## **FRAMELESS PIVOT SHOWER DOOR & PANEL**

Model #: MMDP4269-RN

FITS OPENING 36" TO 42"W X 69"H