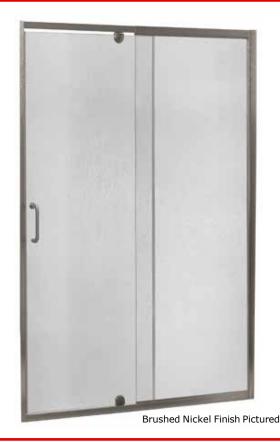

## **FRAMELESS PIVOT SHOWER DOOR & PANEL**

Model #: MMDP4269-RN

FITS OPENING 36" TO 42"W X 69"H

## Rain Glass

Rain

Available in: Brushed Nickel, Oil Rubbed Bronze and Silver

- 1/4" tempered safety glass
- An anodized aluminum frame
- Through-the-glass C-handle and knob combination
- An elegantly styled header

Pivot hinge system with a 6" opening adjustment

Full length magnetic strike for ultimate water seal

Up to 1/2" adjustment for out of square walls

Can be installed hinge right or left off of panel **Doors are backed by a Limited Lifetime Warranty** 