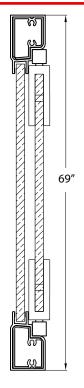

## FITS OPENING 36" TO 42"W X 69"H

Clear Glass

Available in: Brushed Nickel, Oil Rubbed Bronze and Silver

1/4" tempered safety glass

An anodized aluminum frame

Through-the-glass C-handle and knob combination