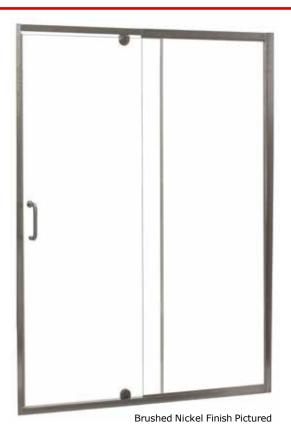

## FRAMELESS PIVOT SHOWER DOOR & PANEL

Model #: MMDP4269-CL

## FITS OPENING 36" TO 42"W X 69"H

Clear Glass

Available in: Brushed Nickel, Oil Rubbed Bronze and Silver

1/4" tempered safety glass

An anodized aluminum frame

Through-the-glass C-handle and knob combination

An elegantly styled header

Pivot hinge system with a 6" opening adjustment

Full length magnetic strike for ultimate water seal

Up to 1/2" adjustment for out of square walls

Can be installed hinge right or left off of panel Doors are backed by a Limited Lifetime Warranty