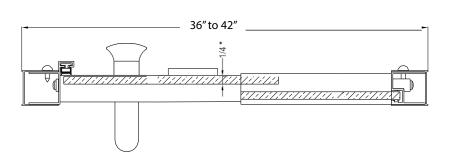

## FITS OPENING 36" TO 42"W X 69"H

Clear Glass

Available in: Brushed Nickel, Oil Rubbed Bronze and Silver

1/4" tempered safety glass

An anodized aluminum frame

Through-the-glass C-handle and knob combination

An elegantly styled header

Pivot hinge system with a 6" opening adjustment

Full length magnetic strike for ultimate water seal

Up to 1/2" adjustment for out of square walls

Can be installed hinge right or left off of panel Doors are backed by a Limited Lifetime Warranty