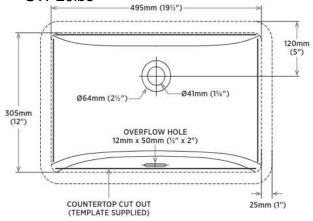

#### **Overall Size**

- Outer: 545mm W x 355mm D x 210mm H21½" W x 14" D x 8¼" H
- Inner: 495mm W x 305mm D x 160mm H19½" W x 12" D x 6¼" H