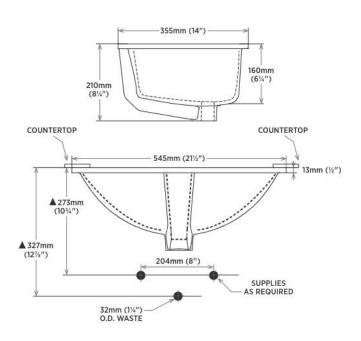

#### **Overall Size**

- Outer: 545mm W x 355mm D x 210mm H21½" W x 14" D x 8¼" H
- Inner: 495mm W x 305mm D x 160mm H19½" W x 12" D x 6¼" H