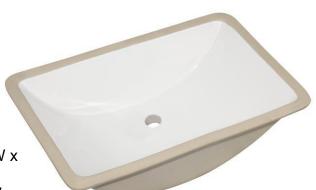

# Rectangular Undermount Lavatory

**Product Specifications** 

### **Features**

- Vitreous china
- · Front overflow hole
- 61/4" Bowl depth
- · Template supplied
- · Mounting clips not included