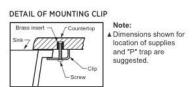

### **Features**

- Vitreous china
- · Front overflow hole
- 61/4" Bowl depth
- · Template supplied
- · Mounting clips not included