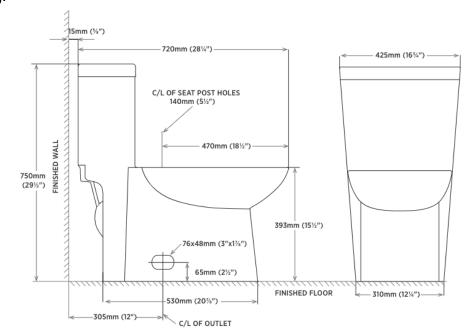

## **Overall Size**

425mm W x 720mm D x 750mm H16¾" W x 28¼" D x 29½" H

LXS10016 White One-Piece Elongated Toilet LXS10017 Matte Black One-Piece Elongated Toilet LXS10018 Slate Gray One-Piece Elongated Toilet