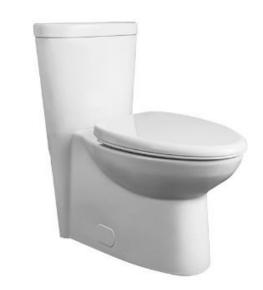

# **One-Piece Elongated Toilet**

#### **Features**

- High efficiency toilet
- 4.8Lpf / 1.28Gpf
- · Elongated bowl with concealed skirted trap way
- · Vitreous china
- 15½" Bowl height
- Top push button
- 12" (305mm) Rough-in
- 2" Fully glazed ball pass trap way
- · 3" flush valve
- Siphon jet flush action
- Water surface: 7½" x 5½" (190mm x 120mm)
- · Smooth close toilet seat included