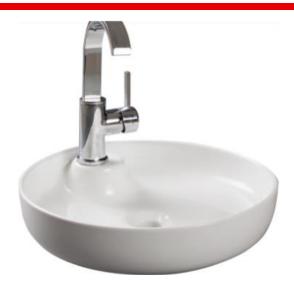

# 15 3/4" Round Vessel Lavatory

#### **Features**

- Fine fireclay
- · Single hole faucet drilling with deck plate
- · Back of sink fully concealed and glazed
- Micropolish glaze
- · Template supplied
- · Faucet not included