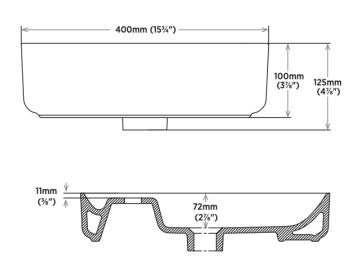

# 15 3/4" Round Vessel Lavatory

## **Product Specifications**

#### **Features**

- Fine fireclay
- · Single hole faucet drilling with deck plate
- · Back of sink fully concealed and glazed
- Micropolish glaze
- · Template supplied
- · Faucet not included

#### **Overall Size**

400mm W x 400mm D x 125mm H 15¾" W x 15¾"
D x 4½" H

### **Compliance Certifications**

- Meets or exceeds the following:
- IAPMO cUPC
- ASME A112.19.2 / CSA B45.1

## **Shipping**

- Cube 1.01
- GW 16.8lbs





**LXS10015 White Vessel Lavatory** 





All dimensions listed are nominal. Luxart® reserves the right to make product and material changes at any time without notice.