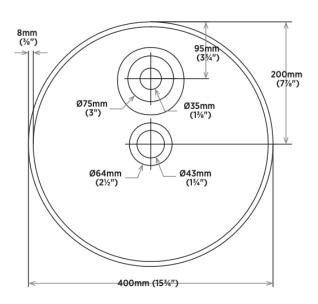

# 15 3/4" Round Vessel Lavatory

## **Product Specifications**

#### **Features**

- Fine fireclay
- · Single hole faucet drilling with deck plate
- · Back of sink fully concealed and glazed
- Micropolish glaze
- · Template supplied
- · Faucet not included

#### **Overall Size**

400mm W x 400mm D x 125mm H 15¾" W x 15¾"
D x 4½" H

### **Compliance Certifications**

- Meets or exceeds the following:
- IAPMO cUPC
- ASME A112.19.2 / CSA B45.1

## **Shipping**

- Cube 1.01
- GW 16.8lbs





**LXS10015 White Vessel Lavatory** 





All dimensions listed are nominal. Luxart® reserves the right to make product and material changes at any time without notice.