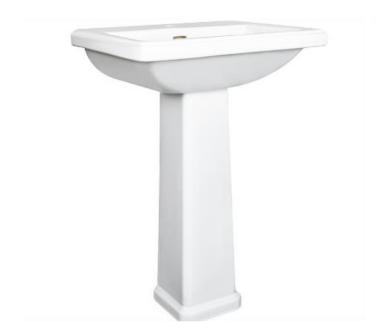

# **Pedestal Lavatory**

# **Product Specifications**

# FRANCISCA

#### **Features**

- · Fine fireclay
- · Rear overflow hole
- Single hole or 4" faucet center
- Mounting hardware supplied
- Faucet not included

### **Overall Size**

24½" W x 19" D x 34¾" H

## **Compliance Certifications**

 Meets or exceeds the following: IAPMO cUPC
ASME A112.19.2 / CSA B45.1

# **Shipping**

Basin: Cube 2.73GW 48 lbsLeg: Cube 1.49GW 26 lbs



LXS10003 Basin with Single Hole LXS10004 Basin with 4" Center LXS10005 Pedestal Leg







All dimensions listed are nominal. Luxart® reserves the right to make product and material changes at any time without notice.