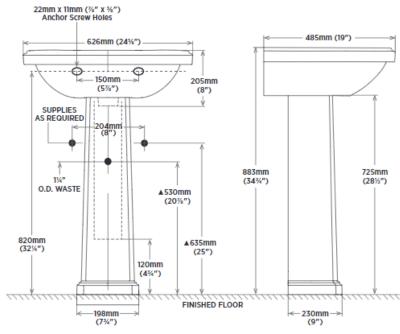

### **Overall Size**

24½" W x 19" D x 34¾" H

# **Shipping**

Basin: Cube 2.73GW 48 lbsLeg: Cube 1.49GW 26 lbs

LXS10003 Basin with Single Hole LXS10004 Basin with 4" Center LXS10005 Pedestal Leg

All dimensions listed are nominal. Luxart® reserves the right to make product and material changes at any time without notice.