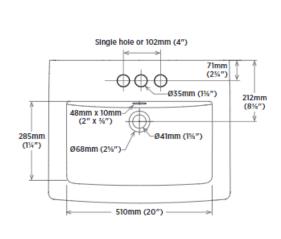

#### **Features**

- · Fine fireclay
- · Rear overflow hole
- Single hole or 4" faucet center
- Mounting hardware supplied
- Faucet not included

### **Overall Size**

24½" W x 19" D x 34¾" H