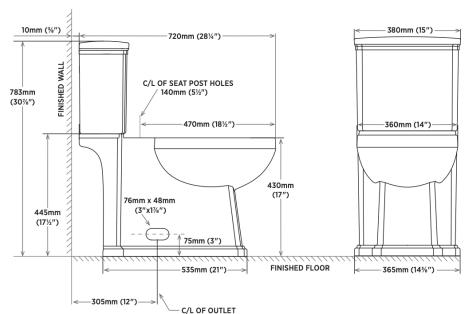

/ 1.28Gpf
- Elongated bowl with concealed skirted trap way
- · Vitreous china
- 17" Plus Height for greater comfort
- · Soft white tank lever
- 12" (305mm) Rough-in
- 2" Fully glazed trap way
- 3" Flapper
- · Siphon jet flush action
- Water surface: 8%" x 61/4" (225mm x 159mm)
- Decorative soft white side caps included
- Smooth close toilet seat included



LXS001-002 White Two-Piece Elongated Toilet Kit

#### **Overall Size**

 380mm W x 720mm D x 783mm H 15" W x 28¼" D x 30%" H

#### **Compliance Certifications**

- Meets or exceeds the following:
- IAPMO cUPC
- ASME A112.19.2 / CSA B45.1
- ADA Guidelines & ANSI A117.1
- LEED Compliant
- CSA B651 barrier-free standard
- US EPA WaterSense
- MaP Tested 1000g

# Shipping Bowl:

- Cube 5.71
- GW 89 lbs

#### Tank:

- Cube 1.16
- GW 31 lbs





All dimensions listed are nominal. Luxart® reserves the right to make product and material changes at any time without notice.