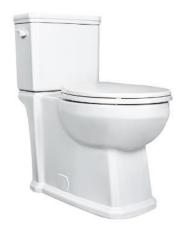

# FRANCISCA

## Two-Piece Elongated Toilet Kit

#### **Features**

- High efficiency toilet
- 4.8Lpf / 1.28Gpf
- Elongated bowl with concealed skirted trap way
- · Vitreous china
- 17" Plus Height for greater comfort
- · Soft white tank lever
- 12" (305mm) Rough-in
- 2" Fully glazed trap way
- 3" Flapper
- · Siphon jet flush action
- Water surface: 8%" x 61/4" (225mm x 159mm)
- Decorative soft white side caps included
- Smooth close toilet seat included

LXS001-002 White Two-Piece Elongated Toilet Kit