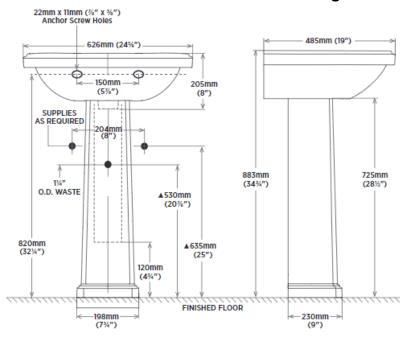

### **Overall Size**

24½" W x 19" D x 34¾" H

# **Shipping**

Basin: Cube 2.73GW 48 lbsLeg: Cube 1.49GW 26 lbs

LXS10003 Basin with Single Hole LXS10004 Basin with 4" Center LXS10005 Pedestal Leg

All dimensions listed are nominal. Luxart® reserves the right to make product and material changes at any time without notice.