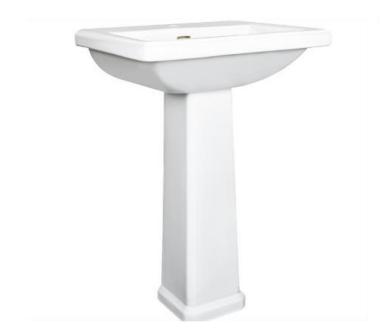

# FRANCISCA

#### **Features**

- · Fine fireclay
- · Rear overflow hole
- Single hole or 4" faucet center
- · Mounting hardware supplied
- Faucet not included