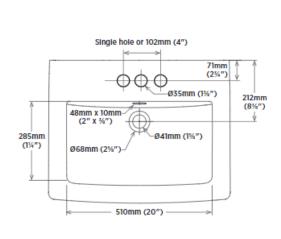

#### **Features**

- · Fine fireclay
- · Rear overflow hole
- Single hole or 4" faucet center
- · Mounting hardware supplied
- Faucet not included

### **Overall Size**

24½" W x 19" D x 34¾" H