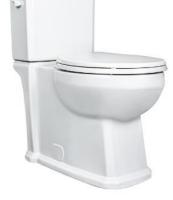

### Two-Piece Elongated Toilet Kit

#### **Features**

- High efficiency toilet
- 4.8Lpf / 1.28Gpf
- · Elongated bowl with concealed skirted trap way
- · Vitreous china
- 17" Plus Height for greater comfort
- · Soft white tank lever
- 12" (305mm) Rough-in
- 2" Fully glazed trap way
- 3" Flapper
- · Siphon jet flush action
- Water surface: 81/8" x 61/4" (225mm x 159mm)
- Decorative soft white side caps included
- · Smooth close toilet seat included

LXS10001 LXS 10002 White Two-Piece Elongated Toilet Kit