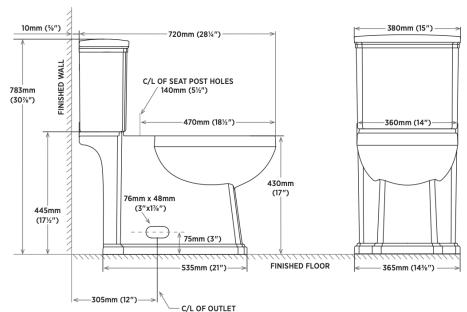

ongated bowl with concealed skirted trap way
- · Vitreous china
- 17" Plus Height for greater comfort
- · Soft white tank lever
- 12" (305mm) Rough-in
- 2" Fully glazed trap way
- 3" Flapper
- · Siphon jet flush action
- Water surface: 81/8" x 61/4" (225mm x 159mm)
- Decorative soft white side caps included
- · Smooth close toilet seat included



LXS10001 LXS 10002 White Two-Piece Elongated Toilet Kit

#### **Overall Size**

 380mm W x 720mm D x 783mm H 15" W x 28¼" D x 30%" H

#### **Compliance Certifications**

- · Meets or exceeds the following:
- IAPMO cUPC
- ASME A112.19.2 / CSA B45.1
- ADA Guidelines & ANSI A117.1
- LEED Compliant
- CSA B651 barrier-free standard
- US EPA WaterSense
- MaP Tested 1000g

## Shipping Bowl:

- Cube 5.71
- GW 89 lbs

#### Tank:

- Cube 1.16
- GW 31 lbs





All dimensions listed are nominal. Luxart® reserves the right to make product and material changes at any time without notice.