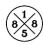

#### **Features**

- High efficiency toilet
- 4.8Lpf / 1.28Gpf
- · Elongated bowl with concealed skirted trap way
- · Vitreous china
- 17" Plus Height for greater comfort
- · Soft white tank lever
- 12" (305mm) Rough-in
- 2" Fully glazed trap way
- 3" Flapper
- · Siphon jet flush action
- Water surface: 81/8" x 61/4" (225mm x 159mm)
- Decorative soft white side caps included
- · Smooth close toilet seat included