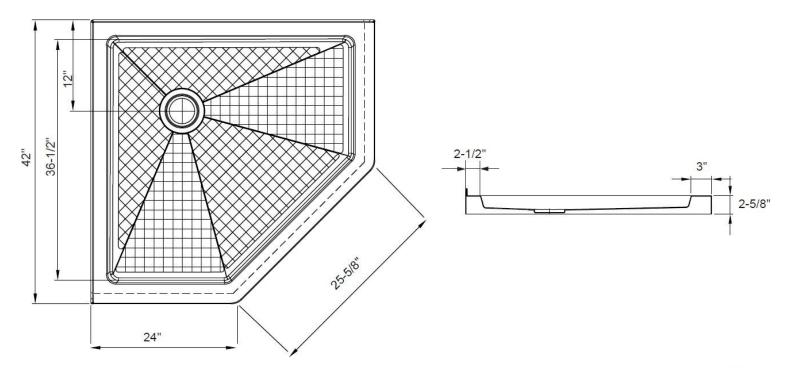

Overall Size: 42" x 42" x 2-5/8"

Drain Placement: Center

Material: High Gloss Acrylic

LXSB4242NA-W

All dimensions listed are nominal. Luxart® reserves the right to make product and material changes at any time without notice.