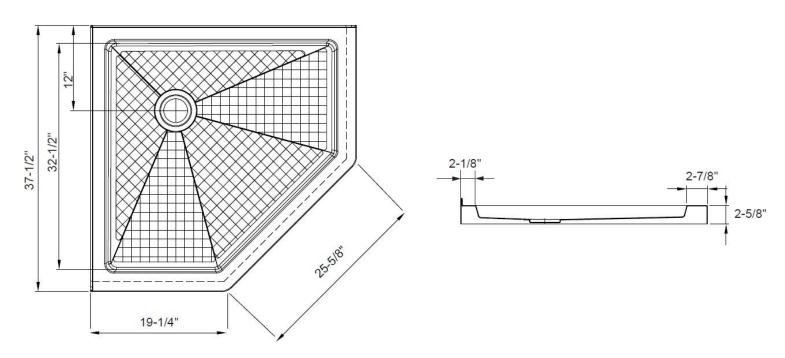

Overall Size: 37-1/2" x 37-1/2" x 2-5/8"

**Drain Placement:** Center **Material:** High Gloss Acrylic

LXSB3838NA-W

All dimensions listed are nominal. Luxart® reserves the right to make product and material changes at any time without notice.