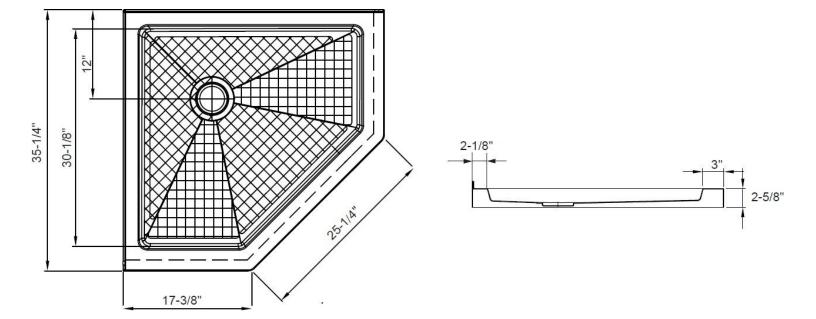

Overall Size: 35-1/4" x 35-1/4" x 2-5/8" Drain Placement: Center Material: High Gloss Acrylic