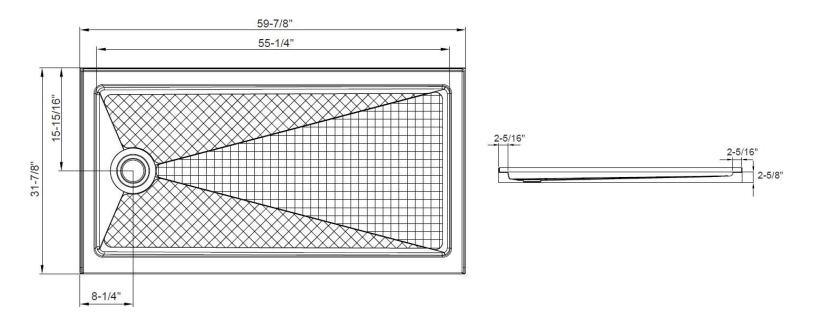

### **Overall Size:** 59-7/8" x 31-7/8" x 2-5/8" **Drain Placement:** Left **Material:** High Gloss Acrylic

SYSTEMS