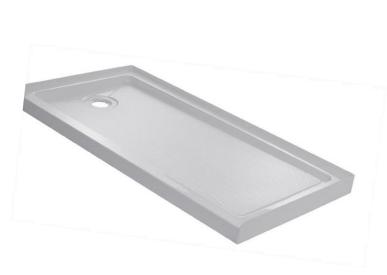

# 60" x 32" Rectangular Shower Base

#### Features

- · High gloss acrylic surface for a bright shine
- · Easy to clean, scratch and stain resistant
- Reinforced, easy-to-step over threshold
- · Spacious slip resistant area for showering
- Easy to install for both new construction and remodel projects
- Screw flange direct to stud, no T-brace or clips required
- Covered with protective film to maintain finish during installation
- 5-Year Consumer, 2-Year Commercial Limited Warranty
- · Meets ANSI and CSA Standards
- Suggested drain Mainline ML42150

### **Overall Size:** 59-7/8" x 31-7/8" x 2-5/8" **Drain Placement:** Left **Material:** High Gloss Acrylic

SYSTEMS