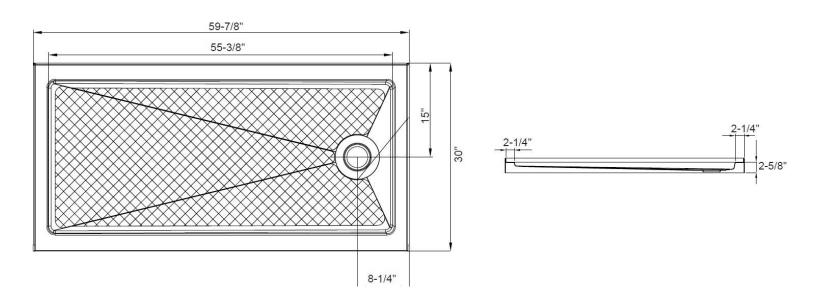

Overall Size: 59-7/8" x 30" x 2-5/8"

**Drain Placement:** Right **Material:** High Gloss Acrylic