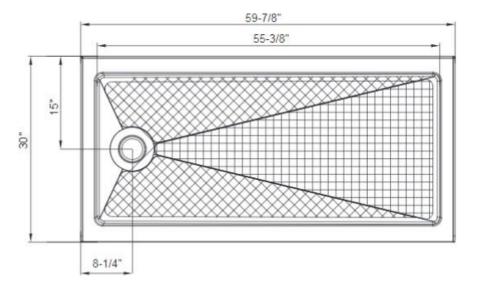

Overall Size: 59-7/8" x 30" x 2-5/8"

**Drain Placement:** Left Material: High Gloss Acrylic