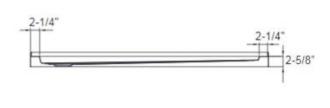

Overall Size: 59-7/8" x 30" x 2-5/8"

**Drain Placement:** Left Material: High Gloss Acrylic