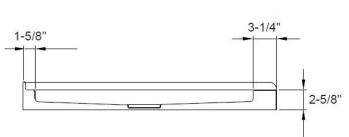

Overall Size: 47-3/4" x 33-3/4" x 2-5/8"

**Drain Placement:** Center **Material:** High Gloss Acrylic