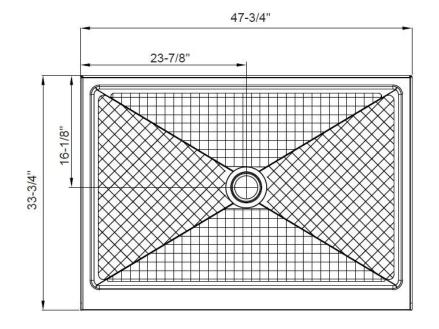

Overall Size: 47-3/4" x 33-3/4" x 2-5/8"

**Drain Placement:** Center **Material:** High Gloss Acrylic