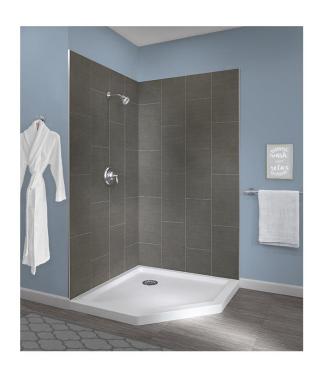

o-Angle Shower Wall Kit



### **Product Specifications**

#### Models

LXSW4242-CW Shower Wall Kit 42" X 42" Neo-angle, CARRERA WHITE

LXSW4242-DR Shower Wall Kit 42" X 42" Neo-angle, DRIFTWOOD

LXSW4242-SH Shower Wall Kit 42" X 42" Neo-angle, SHALE

LXSW4242-SL Shower Wall Kit 42" X 42" Neo-angle, SLATE

LXSW4242-QU Shower Wall Kit 42" X 42" Neo-angle, QUARRY



Model LXSW4242-QU shown in Quarry

#### **Features**

- Includes walls, side panel, tape, optional beveled outer edge and trim edge
- Can be installed over waterproof backer board or existing tile
- Walls can be cut to fit shower or a bathtub configuration
- Constructed of SPC Rigid Core board
- Waterproof, fire proof, and high resistance to impact and chemicals
- Backed by a 10-Year Residential and 2-Year Commercial Warranty







All dimensions listed are nominal. Luxart® reserves the right to make product and material changes at any time without notice.

# 42" x 42" Neo-Angle Shower Wall Kit



## **Product Specifications**





# SHOWER WALL SYSTEM

42" x 42" x 78" Neo-Angle Shower Walls