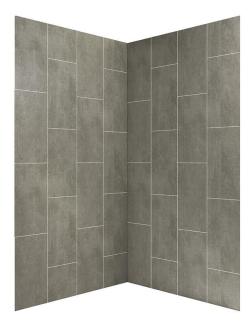

LXSW4242-QU Shower Wall Kit 42" X 42" Neo-angle, QUARRY

Model LXSW4242-QU shown in Quarry