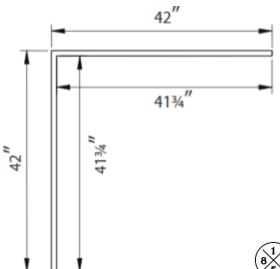

Wall Kit 42" X 42" Neo-angle, SLATE

LXSW4242-QU Shower Wall Kit 42" X 42" Neo-angle, QUARRY



Model LXSW4242-QU shown in Quarry

#### **Features**

- Includes walls, side panel, tape, optional beveled outer edge and trim edge
- Can be installed over waterproof backer board or existing tile
- Walls can be cut to fit shower or a bathtub configuration
- Constructed of SPC Rigid Core board
- Waterproof, fire proof, and high resistance to impact and chemicals
- Backed by a 10-Year Residential and 2-Year Commercial Warranty







All dimensions listed are nominal. Luxart® reserves the right to make product and material changes at any time without notice.

# 42" x 42" Neo-Angle Shower Wall Kit



## **Product Specifications**





# SHOWER WALL SYSTEM

42" x 42" x 78" Neo-Angle Shower Walls