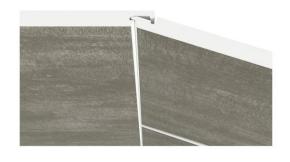

#### **Features**

- Includes walls, side panel, tape, optional beveled outer edge and trim edge
- Can be installed over waterproof backer board or existing tile
- Walls can be cut to fit shower or a bathtub configuration
- Constructed of SPC Rigid Core board
- Waterproof, fire proof, and high resistance to impact and chemicals
- Backed by a 10-Year Residential and 2-Year Commercial Warranty