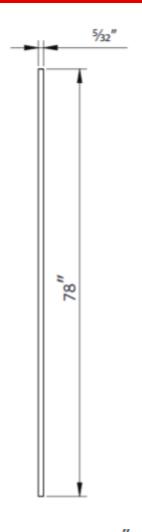

H Shower Wall Kit 42" X 42" Neo-angle, SHALE

LXSW4242-SL Shower Wall Kit 42" X 42" Neo-angle, SLATE

LXSW4242-QU Shower Wall Kit 42" X 42" Neo-angle, QUARRY



Model LXSW4242-QU shown in Quarry

#### **Features**

- Includes walls, side panel, tape, optional beveled outer edge and trim edge
- Can be installed over waterproof backer board or existing tile
- Walls can be cut to fit shower or a bathtub configuration
- Constructed of SPC Rigid Core board
- Waterproof, fire proof, and high resistance to impact and chemicals
- Backed by a 10-Year Residential and 2-Year Commercial Warranty







All dimensions listed are nominal. Luxart® reserves the right to make product and material changes at any time without notice.

# 42" x 42" Neo-Angle Shower Wall Kit



## **Product Specifications**





# SHOWER WALL SYSTEM

42" x 42" x 78" Neo-Angle Shower Walls