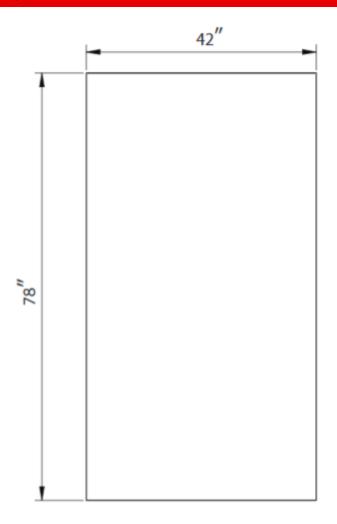

-SH Shower Wall Kit 42" X 42" Neo-angle, SHALE

LXSW4242-SL Shower Wall Kit 42" X 42" Neo-angle, SLATE

LXSW4242-QU Shower Wall Kit 42" X 42" Neo-angle, QUARRY



Model LXSW4242-QU shown in Quarry

#### **Features**

- Includes walls, side panel, tape, optional beveled outer edge and trim edge
- Can be installed over waterproof backer board or existing tile
- Walls can be cut to fit shower or a bathtub configuration
- Constructed of SPC Rigid Core board
- Waterproof, fire proof, and high resistance to impact and chemicals
- Backed by a 10-Year Residential and 2-Year Commercial Warranty







All dimensions listed are nominal. Luxart® reserves the right to make product and material changes at any time without notice.

# 42" x 42" Neo-Angle Shower Wall Kit



## **Product Specifications**





# SHOWER WALL SYSTEM

42" x 42" x 78" Neo-Angle Shower Walls