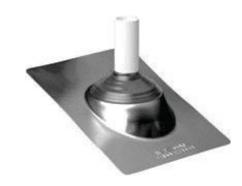

## Adjustable Aluminum Base Roof Flashing

**Product Specifications** 

## **FEATURES**

- 25 mil. aluminum base with elastomer collar
- Adjustable multi-size flashing fits 1-1/4" to 3" or 3" to 4" vent pipe
- Fits any roof pitch to 45 degrees
- · Tested for ultraviolet, ozone, and weather resistance
- Elastomer collar heat tested to 180 degrees Fahrenheit
- Approved for Type "B" installations