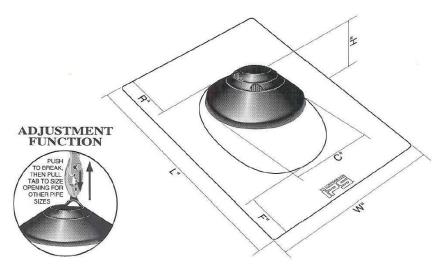

| ✓ To<br>Submit | Part #  | Description                                                       | Dim W   | Dim L   | Dim R  | Dim F  | Dim C  | Dim H  |
|----------------|---------|-------------------------------------------------------------------|---------|---------|--------|--------|--------|--------|
|                | ML81715 | 1-1/4", 1-1/2", 2" or 3" Adjustable Aluminum<br>Roof Flashing     | 10-3/4" | 14-1/2" | 2-5/8" | 2-3/8" | 5-1/2" | 2-1/8" |
|                | ML81716 | 1-1/4", 1-1/2", 2", 3" or 4" Adjustable<br>Aluminum Roof Flashing | 12"     | 16"     | 3-3/4" | 2-3/4" | 6-1/2" | 2-1/4" |